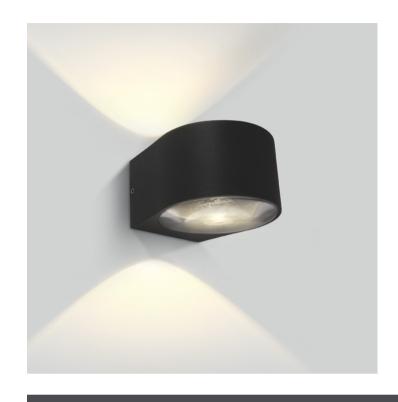

# 67480B/AN/W

2x6W LED Wall and Ceiling Dark light.

Complete with non-dimmable LED driver.

Complies with standard EN60598-1 and any other specific standards.

Downloads

#### **Physical Specification**

| Item Group   | 14 Wall & Ceiling LED               |
|--------------|-------------------------------------|
| Family       | Indoor/Outdoor Wall Lights Die cast |
| Order Code   | 67480B/AN/W                         |
| Colour       | Anthracite                          |
| Material     | Die Cast                            |
| Shape        | Rectangular                         |
| Length       | 122mm                               |
| Width        | 107mm                               |
| Height       | 76mm                                |
| Surface Wall | Yes                                 |
| Indoor       | Yes                                 |
| Outdoor      | Yes                                 |