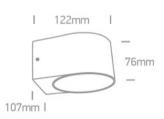

#### Dimensions

#### **Physical Specification**

| Item Group   | 14 Wall & Ceiling LED               |
|--------------|-------------------------------------|
| Family       | Indoor/Outdoor Wall Lights Die cast |
| Order Code   | 67480B/AN/W                         |
| Colour       | Anthracite                          |
| Material     | Die Cast                            |
| Shape        | Rectangular                         |
| Length       | 122mm                               |
| Width        | 107mm                               |
| Height       | 76mm                                |
| Surface Wall | Yes                                 |
| Indoor       | Yes                                 |
| Outdoor      | Yes                                 |