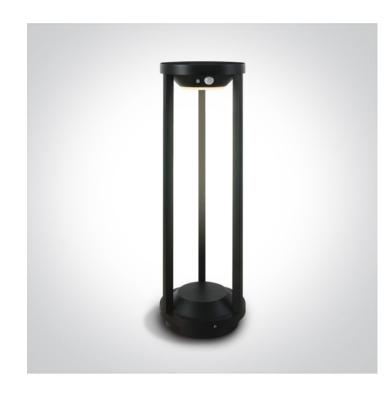

# 67496A/B/EW

2W Solar Garden Light with movement sensor and 3 modes of function.

9 hours Operation.

Complete with 2200mA lithium battery

Complies with standard EN60598-1 and any other specific standards.

#### **Physical Specification**

| Item Group           | 20 Garden & Underwater |
|----------------------|------------------------|
| Family               | Solar Cages            |
| Order Code           | 67496A/B/EW            |
| Colour               | Black                  |
| Material             | Aluminium              |
| Shape                | Circular               |
| Height               | 500mm                  |
| Diameter             | 160mm                  |
| Surface Floor/Ground | Yes                    |
| Outdoor              | Yes                    |
| Adjustable           | No                     |
| IK Rating            | 4                      |

| Gear                 | Built In         |
|----------------------|------------------|
|                      |                  |
| Fitting + Driver     |                  |
| Power(Watts)         | 2W               |
| IP Rating            | IP65             |
| Light Source         | LED built in     |
| Dimmable             | No               |
| F Mark               | F                |
|                      |                  |
| Fitting              |                  |
| Input Type           | Constant Current |
| Power(Watts)         | 2W               |
| IP Rating            | IP65             |
| Light Source         | LED built in     |
| LED Brand            | Sanan            |
|                      |                  |
| Gear                 |                  |
| IP Rating            | IP65             |
| Dimmable             | No               |
|                      |                  |
| Illumination Data    |                  |
|                      |                  |
| Colour Temperature   | 2700K            |
| Lumen Output         | 120lm            |
| Light Efficiency     | 60lm/W           |
| CRI                  | 80               |
| Illumination Diagram |                  |