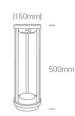

#### Dimensions

#### **Physical Specification**

| Item Group           | 20 Garden & Underwater |
|----------------------|------------------------|
| Family               | Solar Cages            |
| Order Code           | 67496A/B/EW            |
| Colour               | Black                  |
| Material             | Aluminium              |
| Shape                | Circular               |
| Height               | 500mm                  |
| Diameter             | 160mm                  |
| Surface Floor/Ground | Yes                    |
| Outdoor              | Yes                    |
| Adjustable           | No                     |
| IK Rating            | 4                      |