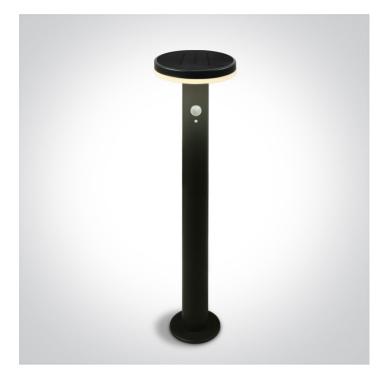

# 20 Garden & Underwater>Solar Mushrooms

6W Solar Garden Light with movement sensor and 3 modes of function.

9hours operation

Complete with 2200mA lithium battery

Complies with standard EN60598-1 and any other specific standards.

#### Physical Specification

| Item Group        | 20 Garden & Underwater |
|-------------------|------------------------|
| Family            | Solar Mushrooms        |
| Order Code        | 67500A/B/EW            |
| Colour            | Black                  |
| Material          | Aluminium              |
| Diffuser Material | Glass                  |
| Shane             | Circular               |

| Shape                | Circular |
|----------------------|----------|
| Height               | 450mm    |
| Diameter             | 160mm    |
| Surface Floor/Ground | Yes      |
| Outdoor              | Yes      |
| Adjustable           | No       |
|                      |          |