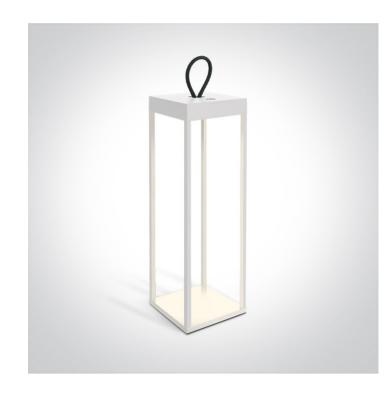

## **Product Datasheet**

New 2023 Edition 2>Garden & Underwater

67530B/W

Rechargeable dimmable table lamp suitable for indoor/outdoor use, IP54.

Charging time 6Hrs Working time 9Hrs (100%) 1x4400mAh lithium battery

## Gallery

## **Physical Specification**

| Item Group                                      | New 2023 Edition 2         |
|-------------------------------------------------|----------------------------|
| Family                                          | Garden & Underwater        |
| Order Code                                      | 67530B/W                   |
| Colour                                          | White                      |
| Material                                        | Die Cast                   |
| Diffuser Material                               | PC                         |
| Shape                                           | Rectangular                |
| Order Code  Colour  Material  Diffuser Material | 67530B/W White Die Cast PC |

| Length                     | 150mm         |
|----------------------------|---------------|
| Width                      | 150mm         |
| Height                     | 500mm         |
| Surface Floor/Ground       | Yes           |
| Indoor                     | Yes           |
| Outdoor                    | Yes           |
| Adjustable                 | No            |
| IK Rating                  | 6             |
|                            |               |
| Electrical Characteristics |               |
| Coor                       | No            |
| Gear                       | No            |
| Fitting + Driver           |               |
| Safety Class               |               |
| Power(Watts)               | 2,2W          |
| IP Rating                  | IP65          |
| Light Source               | LED built in  |
| Dimmable                   | Yes           |
| F Mark                     | F/            |
|                            |               |
|                            |               |
| Ilumination Data           |               |
| Colour Temperature         | 2700-3000K    |
| Lumen Output               | 130lm         |
| Light Efficiency           | 59,09lm/W     |
| CRI                        | 80            |
| Illumination Diagram       |               |
|                            |               |
| Packing Info               |               |
| Pcs/Carton                 | 2             |
| Barcode                    | 5291889075882 |
|                            | <u> </u>      |