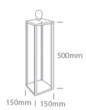

| Length                     | 150mm         |
|----------------------------|---------------|
| Width                      | 150mm         |
| Height                     | 500mm         |
| Surface Floor/Ground       | Yes           |
| Indoor                     | Yes           |
| Outdoor                    | Yes           |
| Adjustable                 | No            |
| IK Rating                  | 6             |
|                            |               |
| Electrical Characteristics |               |
| Coor                       | No            |
| Gear                       | No            |
| Fitting + Driver           |               |
| Safety Class               |               |
| Power(Watts)               | 2,2W          |
| IP Rating                  | IP65          |
| Light Source               | LED built in  |
| Dimmable                   | Yes           |
| F Mark                     | F/            |
|                            |               |
|                            |               |
| Ilumination Data           |               |
| Colour Temperature         | 2700-3000K    |
| Lumen Output               | 130lm         |
| Light Efficiency           | 59,09lm/W     |
| CRI                        | 80            |
| Illumination Diagram       |               |
|                            |               |
| Packing Info               |               |
| Pcs/Carton                 | 2             |
| Barcode                    | 5291889075882 |
|                            | <u> </u>      |