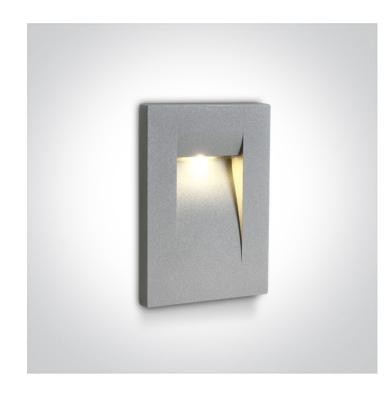

# **Product Datasheet**

19 Wall Recessed & Inground>Outdoor Dark Light Wall Recessed Die cast

68062/G/W

3,6W LED wall recessed light, IP65, ideal for both indoor and outdoor installation.

Complete with 350mA driver.

### **Physical Specification**

| Item Group         | 19 Wall Recessed & Inground               |
|--------------------|-------------------------------------------|
| Family             | Outdoor Dark Light Wall Recessed Die cast |
| Order Code         | 68062/G/W                                 |
| Colour             | Grey                                      |
| Material           | Die Cast                                  |
| Shape              | Rectangular                               |
| Length             | 65mm                                      |
| Width              | 107mm                                     |
| Height             | 65mm                                      |
| Cutout Hole Width  | 62mm                                      |
| Cutout Hole Length | 97mm                                      |
| Recessed wall      | Yes                                       |

| Depth Required  Indoor  Outdoor | 65mm Yes Yes |
|---------------------------------|--------------|
| Adjustable                      | No           |
| Electrical Characteristics      |              |
| Gear                            | Built In     |
|                                 |              |

# Fitting + Driver Input Voltage 100-240V 50 Hz Yes Yes 60 Hz Safety Class Power(Watts) 3,6W IP Rating IP65 Light Source LED built in Dimmable No F F Mark Fitting Input Type **Constant Current** Input Current 350mA 9V Voltage Safety Class Power(Watts) 3W IP Rating IP65 Light Source LED built in LED Type SMD LED Brand Philips LED Number 6