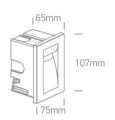

## Dimensions

### **Physical Specification**

| Item Group         | 19 Wall Recessed & Inground               |
|--------------------|-------------------------------------------|
| Family             | Outdoor Dark Light Wall Recessed Die cast |
| Order Code         | 68062/G/W                                 |
| Colour             | Grey                                      |
| Material           | Die Cast                                  |
| Shape              | Rectangular                               |
| Length             | 65mm                                      |
| Width              | 107mm                                     |
| Height             | 65mm                                      |
| Cutout Hole Width  | 62mm                                      |
| Cutout Hole Length | 97mm                                      |
| Recessed wall      | Yes                                       |

| Depth Required  Indoor  Outdoor | 65mm Yes Yes |
|---------------------------------|--------------|
| Adjustable                      | No           |
| Electrical Characteristics      |              |
| Gear                            | Built In     |
|                                 |              |