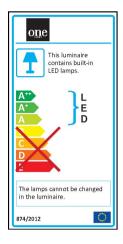

t  Light Efficiency  CRI  Beam Angle  Illumination Diagram  Dark Light  Packing Info  Box Length            | 100lm  27,78lm/W  80  53°  Yes             |
| Colour Temperature  Lumen Output  Light Efficiency  CRI  Beam Angle  Illumination Diagram  Dark Light  Packing Info                        | 100lm  27,78lm/W  80  53°  Yes             |
| Colour Temperature  Lumen Output  Light Efficiency  CRI  Beam Angle  Illumination Diagram  Dark Light  Packing Info  Box Length            | 100lm  27,78lm/W  80  53°  Yes             |
| Colour Temperature  Lumen Output  Light Efficiency  CRI  Beam Angle  Illumination Diagram  Dark Light  Packing Info  Box Length  Box Width | 100lm  27,78lm/W  80  53°  Yes  13cm  10cm |

 Pcs/Carton
 24

 Barcode
 5291889039440

 HS Code
 9405409900

# Energy Label



# Certification & Warranty

Warranty 2 Years

Weee Directive Yes

# switch to one light!