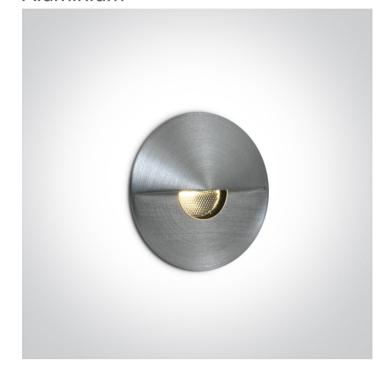

# **Product Datasheet**

www.1-light.eu

19 Wall Recessed & Inground>Indoor/Outdoor Decorative Wall Recessed

68070/AL/W

## Aluminium

1W 350mA LED wall recessed light, IP65, ideal for both indoor and outdoor installation.

Requires 350mA driver. Complete with installation box

Complies with standard EN60598-1 and any other specific standards.

#### **Physical Specification**

| Item Group | 19 Wall Recessed & Inground                       |
|------------|---------------------------------------------------|
| Family     | Indoor/Outdoor Decorative Wall Recessed Aluminium |
| Order Code | 68070/AL/W                                        |
| Colour     | Aluminium                                         |
| Material   | Aluminium                                         |
| Shape      | Circular                                          |