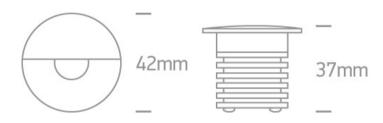

#### Dimensions

| Height               | 37mm |
|----------------------|------|
| Diameter             | 42mm |
| Cutout Hole Diameter | 30mm |
| Recessed wall        | Yes  |
| Depth Required       | 60mm |
| Indoor               | Yes  |
| Outdoor              | Yes  |
| Adjustable           | No   |
| IK Rating            | 8    |
|                      |      |