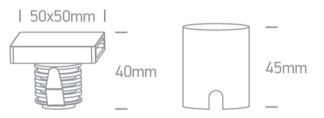

| Length 5               | 50mm |
|------------------------|------|
| Width 5                | 50mm |
| Height 4               | 45mm |
| Cutout Hole Diameter 3 | 35mm |
| Recessed wall          | Yes  |
| Depth Required 5       | 55mm |
| Indoor                 | Yes  |
| Outdoor                | Yes  |
| IK Rating              | 8    |