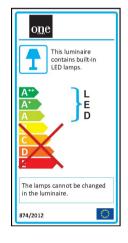

| Yes  |
| IK Rating              | 8    |

#### **Electrical Characteristics**

| Fitting       |                  |
|---------------|------------------|
| Input Type    | Constant Current |
| Input Current | 700mA            |
| Safety Class  |                  |
| Power(Watts)  | 2W               |
| IP Rating     | IP65             |
| Light Source  | LED built in     |
| LED Type      | СОВ              |
| LED Brand     | Philips          |
| Cable Length  | 200cm            |
| F Mark        | F                |

# Illumination Data

### Packing Info

| Box Length | 6,5cm         |
|------------|---------------|
| Box Width  | 6,5cm         |
| Box Height | 6,5cm         |
| Pcs/Carton | 100           |
| Barcode    | 5291889058472 |
| HS Code    | 9405409900    |

# Energy Label



### Certification & Warranty

| Warranty       | 2 Years |
|----------------|---------|
| Weee Directive | Yes     |

# switch to one light!