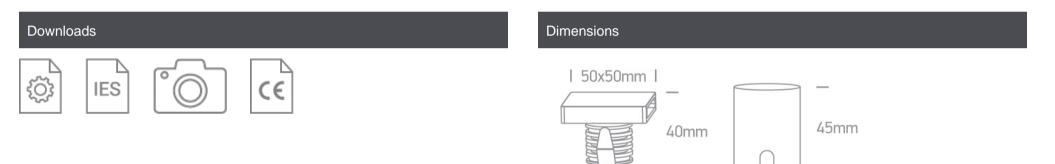

| Length               | 50mm |
|----------------------|------|
| Width                | 50mm |
| Height               | 45mm |
| Cutout Hole Diameter | 35mm |
| Recessed wall        | Yes  |
| Depth Required       | 55mm |
| Indoor               | Yes  |
| Outdoor              | Yes  |
| IK Rating            | 8    |