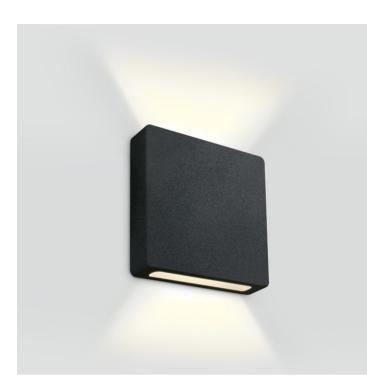

### 19 Wall Recessed & Inground>Dark Light Step Series Aluminium

2W 700mA LED wall recessed light, IP65, ideal for both indoor and outdoor installation.

Requires 700mA driver.

Complies with standard EN60598-1 and any other specific standards.

#### Must be ordered separately

A series and a series of the series of the

89004AT

89004A

Physical Specification

Item Group

19 Wall Recessed & Inground

| Family     | Dark Light Step Series Aluminium |
|------------|----------------------------------|
| Order Code | 68074B/B/W                       |
| Colour     | Black                            |
| Material   | Aluminium                        |
| Shape      | Rectangular                      |