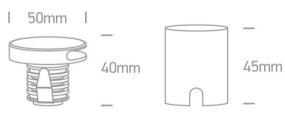

#### Dimensions

| Height               | 45mm |
|----------------------|------|
| Diameter             | 50mm |
| Cutout Hole Diameter | 35mm |
| Recessed wall        | Yes  |
| Depth Required       | 55mm |
| Indoor               | Yes  |
| Outdoor              | Yes  |
| IK Rating            | 8    |