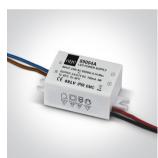

# **Product Datasheet**

www.1-light.eu

19 Wall Recessed & Inground>Dark Light Step Series Aluminium

68074/B/W



2W 700mA LED wall recessed light, IP65, ideal for both indoor and outdoor installation.

Requires 700mA driver.

Complies with standard EN60598-1 and any other specific standards.















#### Downloads









#### Dimensions



#### Must be ordered separately







89004AT

#### **Physical Specification**

| Item Group | 19 Wall Recessed & Inground      |
|------------|----------------------------------|
| Family     | Dark Light Step Series Aluminium |
| Order Code | 68074/B/W                        |
| Colour     | Black                            |
| Material   | Aluminium                        |
| Shape      | Circular                         |

| Height               | 45mm |
|----------------------|------|
| Diameter             | 50mm |
| Cutout Hole Diameter | 35mm |
| Recessed wall        | Yes  |
| Depth Required       | 55mm |
| Indoor               | Yes  |
| Outdoor              | Yes  |
| IK Rating            | 8    |

### Electrical Characteristics

| Fitting       |                  |
|---------------|------------------|
| Inpu