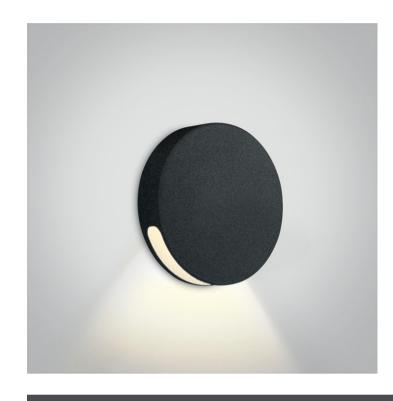

# **Product Datasheet**

www.1-light.eu

19 Wall Recessed & Inground>Dark Light Step Series Aluminium

68074/B/W

2W 700mA LED wall recessed light, IP65, ideal for both indoor and outdoor installation.

Requires 700mA driver.

#### **Physical Specification**

| Item Group | 19 Wall Recessed & Inground      |
|------------|----------------------------------|
| Family     | Dark Light Step Series Aluminium |
| Order Code | 68074/B/W                        |
| Colour     | Black                            |
| Material   | Aluminium                        |
| Shape      | Circular                         |

| Height               | 45mm |
|----------------------|------|
| Diameter             | 50mm |
| Cutout Hole Diameter | 35mm |
| Recessed wall        | Yes  |
| Depth Required       | 55mm |
| Indoor               | Yes  |
| Outdoor              | Yes  |
| IK Rating            | 8    |