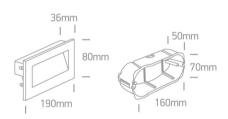

Downloads

Dimensions

## **Physical Specification**

| Item Group         | 19 Wall Recessed & Inground    |
|--------------------|--------------------------------|
| Family             | The Glass Face Recessed Lights |
| Order Code         | 68076A/B/W                     |
| Colour             | Black                          |
| Material           | Glass                          |
| Shape              | Rectangular                    |
| Length             | 190mm                          |
| Width              | 80mm                           |
| Height             | 36mm                           |
| Cutout Hole Width  | 115mm                          |
| Cutout Hole Length | 70mm                           |
| Recessed wall      | Yes                            |