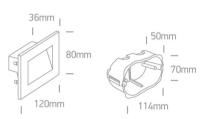

Downloads

Dimensions

#### **Physical Specification**

| Item Group         | 19 Wall Recessed & Inground    |
|--------------------|--------------------------------|
| Family             | The Glass Face Recessed Lights |
| Order Code         | 68076/B/W                      |
| Colour             | Black                          |
| Material           | Glass                          |
| Shape              | Rectangular                    |
| Length             | 120mm                          |
| Width              | 80mm                           |
| Height             | 36mm                           |
| Cutout Hole Width  | 115mm                          |
| Cutout Hole Length | 70mm                           |
| Recessed wall      | Yes                            |

| Depth Required             | 55mm          |
|----------------------------|---------------|
| Indoor                     | Yes           |
| Outdoor                    | Yes           |
| Adjustable                 | No            |
|                            |               |
| Electrical Characteristics |               |
|                            |               |
| Gear                       | No            |
|                            |               |
| Fitting + Driver           |               |
| Input Voltage              | 220-240V      |
| 50 Hz                      | Yes           |
| 60 Hz                      | Yes           |
| Safety Class               |               |
| Power(Watts)               | 4W            |
| IP Rating                  | IP65          |
| Light Source               | LED built in  |
| Dimmable                   | No            |
| F Mark                     | F             |
|                            |               |
| Ilumination Data           |               |
|                            |               |
| Colour Temperature         | 3000K         |
| Lumen Output               | 300lm         |
| Light Efficiency           | 75lm/W        |
| CRI                        | 80            |
| Illumination Diagram       |               |
| Dark Light                 | Yes           |
|                            |               |
| Packing Info               |               |
| Pos/Carton                 | 10            |
| Pcs/Carton                 | 12<br>        |
| Barcode                    | 5291889062318 |