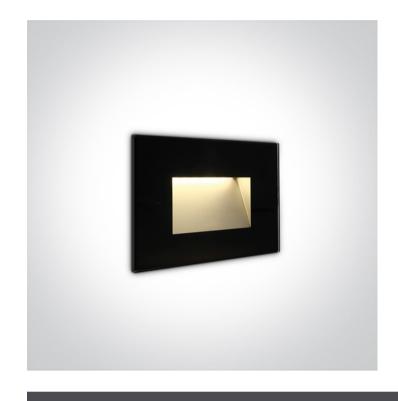

## **Product Datasheet**

19 Wall Recessed & Inground>The Glass Face Recessed Lights

68076/B/W

4W Glass SMD LED recessed wall light, IP65.

AC LED

Complies with standard EN60598-1 and any other specific standards.

#### **Physical Specification**

| Item Group         | 19 Wall Recessed & Inground    |
|--------------------|--------------------------------|
| Family             | The Glass Face Recessed Lights |
| Order Code         | 68076/B/W                      |
| Colour             | Black                          |
| Material           | Glass                          |
| Shape              | Rectangular                    |
| Length             | 120mm                          |
| Width              | 80mm                           |
| Height             | 36mm                           |
| Cutout Hole Width  | 115mm                          |
| Cutout Hole Length | 70mm                           |
| Recessed wall      | Yes                            |

| Depth Required             | 55mm          |
|----------------------------|---------------|
| Indoor                     | Yes           |
| Outdoor                    | Yes           |
| Adjustable                 | No            |
|                            |               |
| Electrical Characteristics |               |
|                            |               |
| Gear                       | No            |
|                            |               |
| Fitting + Driver           |               |
| Input Voltage              | 220-240V      |
| 50 Hz                      | Yes           |
| 60 Hz                      | Yes           |
| Safety Class               |               |
| Power(Watts)               | 4W            |
| IP Rating                  | IP65          |
| Light Source               | LED built in  |
| Dimmable                   | No            |
| F Mark                     | F             |
|                            |               |
| Ilumination Data           |               |
|                            |               |
| Colour Temperature         | 3000K         |
| Lumen Output               | 300lm         |
| Light Efficiency           | 75lm/W        |
| CRI                        | 80            |
| Illumination Diagram       |               |
| Dark Light                 | Yes           |
|                            |               |
| Packing Info               |               |
| Pos/Carton                 | 10            |
| Pcs/Carton                 | 12<br>        |
| Barcode                    | 5291889062318 |