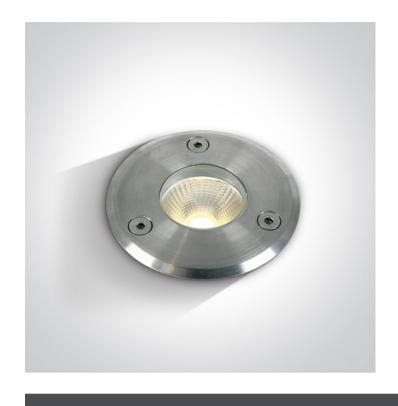

# **Product Datasheet**

19 Wall Recessed & Inground>The COB Inground Range 2-6W

69012/W

3W COB LED inground, IP67, stainless steel 316, for path illumination.

Supplied with non-dimmable LED driver.

Complies with standard EN60598-1 and any other specific standards.

#### Gallery