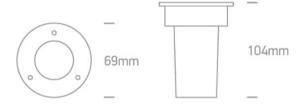

| Height                     | 104mm                |
|----------------------------|----------------------|
| Diameter                   | 69mm                 |
| Cutout Hole Diameter       | 65mm                 |
| Inground                   | Yes                  |
| Depth Required             | 120mm+300mm drainage |
| Indoor                     | Yes                  |
| Outdoor                    | Yes                  |
| Adjustable                 | No                   |
| IK Rating                  | 8                    |
|                            |                      |
| Electrical Characteristics |                      |
|                            |                      |
| Gear                       | Built In             |
|                            |                      |
| Fitting + Driver           |                      |
| Input Voltage              | 100-240V             |
| 50 Hz                      | Yes                  |
| 60 Hz                      | Yes                  |
| Safety Class               |                      |
| Power(Watts)               | 3W                   |
| IP Rating                  | IP67                 |
| Light Source               | LED built in         |
| Dimmable                   | No                   |
| Cable Length               | 200cm                |
| F Mark                     | F                    |
|                            |                      |
| Fitting                    |                      |
| Input Type                 | Constant Current     |
| Input Current              | 350mA                |
| Voltage                    | 8V                   |
| Safety Class               |                      |
| Power(Watts)               | 2,8W                 |
|                            |                      |