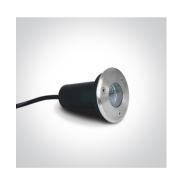

# **Product Datasheet**

19 Wall Recessed & Inground>The COB Inground Range 2-6W

69012/W

3W COB LED inground, IP67, stainless steel 316, for path illumination.

Supplied with non-dimmable LED driver.

Complies with standard EN60598-1 and any other specific standards.

#### Gallery