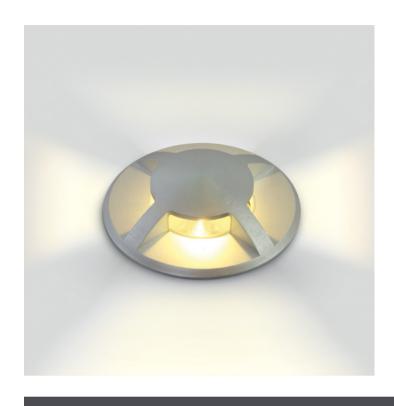

# **Product Datasheet**

19 Wall Recessed & Inground>The Inground Medium Series LED Aluminium

69016A/W

3W COB LED inground, aluminium, for path illumination., IK08, IP67.

Supplied with non-dimmable LED driver.

### Gallery