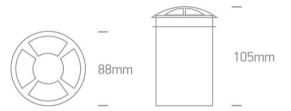

# Physical Specification

| Item Group | 19 Wall Recessed & Inground              |
|------------|------------------------------------------|
| Family     | The Inground Medium Series LED Aluminium |
| Order Code | 69016A/W                                 |
| Colour     | Aluminium                                |
| Material   | Aluminium                                |
| Shape      | Circular                                 |
| Height     | 105mm                                    |
|            |                                          |

| Diameter             | 88mm                 |
|----------------------|----------------------|
| Cutout Hole Diameter | 77mm                 |
| Inground             | Yes                  |
| Depth Required       | 105mm+300mm drainage |
| Indoor               | Yes                  |
| Outdoor              | Yes                  |
| IK Rating            | 8                    |
|                      |                      |
|                      |                      |