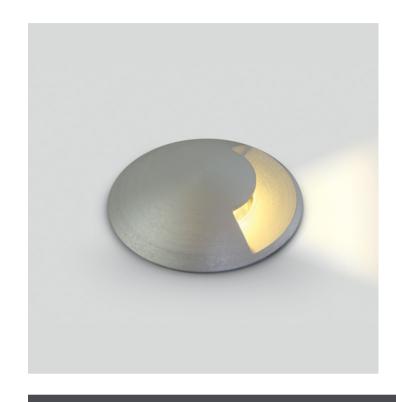

# **Product Datasheet**

19 Wall Recessed & Inground>The Inground Medium Series LED Aluminium

69016B/W

3W COB LED inground, aluminium, for path illumination, IK08, IP67.

Supplied with non-dimmable LED driver.

#### **Physical Specification**

| Item Group | 19 Wall Recessed & Inground              |
|------------|------------------------------------------|
| Family     | The Inground Medium Series LED Aluminium |
| Order Code | 69016B/W                                 |
| Colour     | Aluminium                                |
| Material   | Aluminium                                |
| Shape      | Circular                                 |
| Height     | 105mm                                    |

| Diameter             | 88mm                 |
|----------------------|----------------------|
| Cutout Hole Diameter | 77mm                 |
| Inground             | Yes                  |
| Depth Required       | 105mm+300mm drainage |
| Indoor               | Yes                  |
| Outdoor              | Yes                  |
| IK Rating            | 8                    |
|                      |                      |
|                      |                      |