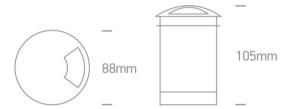

#### **Physical Specification**

| Item Group | 19 Wall Recessed & Inground              |
|------------|------------------------------------------|
| Family     | The Inground Medium Series LED Aluminium |
| Order Code | 69016B/W                                 |
| Colour     | Aluminium                                |
| Material   | Aluminium                                |
| Shape      | Circular                                 |
| Height     | 105mm                                    |

| Diameter             | 88mm                 |
|----------------------|----------------------|
| Cutout Hole Diameter | 77mm                 |
| Inground             | Yes                  |
| Depth Required       | 105mm+300mm drainage |
| Indoor               | Yes                  |
| Outdoor              | Yes                  |
| IK Rating            | 8                    |
|                      |                      |
|                      |                      |