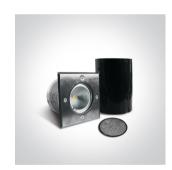

#### Gallery

## **Product Datasheet**

19 Wall Recessed & Inground>The COB Inground Range

69050A/W

20W COB LED inground with removable honeycomb, IP67, stainless steel 316, for path illumination.

AC LED.

Complies with standard EN60598-1 and any other specific standards.