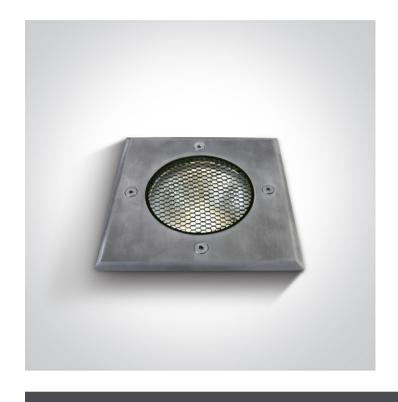

## **Product Datasheet**

19 Wall Recessed & Inground>The COB Inground Range

69050A/W

20W COB LED inground with removable honeycomb, IP67, stainless steel 316, for path illumination.

AC LED.

Complies with standard EN60598-1 and any other specific standards.

#### **Physical Specification**

| Item Group        | 19 Wall Recessed & Inground |
|-------------------|-----------------------------|
| Family            | The COB Inground Range      |
| Order Code        | 69050A/W                    |
| Colour            | Stainless Steel             |
| Material          | Stainless Steel 316         |
| Diffuser Material | Glass                       |
| Shape             | Rectangular                 |
|                   |                             |

| Length                     | 145mm                |
|----------------------------|----------------------|
| Width                      | 145mm                |
| Height                     | 140mm                |
| Cutout Hole Diameter       | 132mm                |
| Inground                   | Yes                  |
| Depth Required             | 200mm+300mm drainage |
| Indoor                     | Yes                  |
| Outdoor                    | Yes                  |
| Adjustable                 | No                   |
| IK Rating                  | 10                   |
|                            |                      |
| Electrical Characteristics |                      |
|                            |                      |
| Gear                       | No                   |
|                            |                      |
| Fitting + Driver           |                      |
| Input Voltage              | 100-240V             |
| 50 Hz                      | Yes                  |
| 60 Hz                      | Yes                  |
| Safety Class               |                      |
| Power(Watts)               | 20W                  |
| IP Rating                  | IP67                 |
| Light Source               | LED built in         |
| Dimmable                   | Yes                  |
| Dimmer type                | Triac                |
| Cable Length               | 200cm                |
| F Mark                     | F                    |
|                            |                      |
| Ilumination Data           |                      |
|                            |                      |
| Colour Temperature         | 3000K                |
| Lumen Output               | 1800lm               |
|                            |                      |