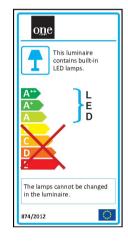

able Length               | 200cm                |
| F Mark                     | F                    |
|                            |                      |
| Ilumination Data           |                      |
|                            |                      |
| Colour Temperature         | 3000K                |
| Lumen Output               | 1800lm               |
|                            |                      |

| Light Efficiency     | 90lm/W |
|----------------------|--------|
| CRI                  | 80     |
| Beam Angle           | 25°    |
| Illumination Diagram | V      |

| Packing Info |               |  |
|--------------|---------------|--|
| Pcs/Carton   | 6             |  |
| Barcode      | 5291889055921 |  |
| HS Code      | 9405409900    |  |

### Energy Label



# Warranty Weee Directive Yes