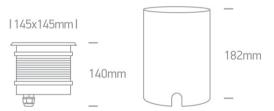

#### Dimensions

| Length                     | 145mm                |
|----------------------------|----------------------|
| Width                      | 145mm                |
| Height                     | 140mm                |
| Cutout Hole Diameter       | 132mm                |
| Inground                   | Yes                  |
| Depth Required             | 200mm+300mm drainage |
| Indoor                     | Yes                  |
| Outdoor                    | Yes                  |
| Adjustable                 | No                   |
| IK Rating                  | 10                   |
|                            |                      |
| Electrical Characteristics |                      |
|                            |                      |
| Gear                       | No                   |
|                            |                      |
| Fitting + Driver           |                      |
| Input Voltage              | 100-240V             |
| 50 Hz                      | Yes                  |
| 60 Hz                      | Yes                  |
| Safety Class               |                      |
| Power(Watts)               | 20W                  |
| IP Rating                  | IP67                 |
| Light Source               | LED built in         |
| Dimmable                   | Yes                  |
| Dimmer type                | Triac                |
| Cable Length               | 200cm                |
| F Mark                     | F                    |
|                            |                      |
| Ilumination Data           |                      |
|                            |                      |
| Colour Temperature         | 3000K                |
| Lumen Output               | 1800lm               |
|                            |                      |