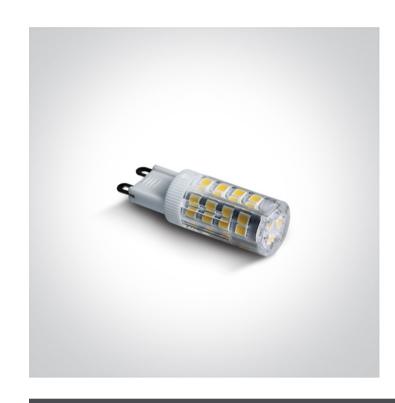

### 7103ALGD/W

Triac dimmable SMD LED G9 3,5W 230V AC lamp.

Suitable for residential and commercial applications.

Complies with standard EN62560 and any other specific standards.

#### Gallery