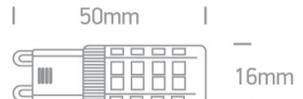

#### Dimensions

#### **Physical Specification**

| Item Group | 25 Lamps                       |
|------------|--------------------------------|
| Family     | G9 LED Dimmable & CCT Variable |
| Order Code | 7103ALGD/W                     |
| Shape      | Circular                       |
| Height     | 50mm                           |
| Diameter   | 16mm                           |