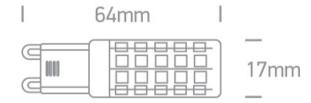

#### Dimensions

#### **Physical Specification**

Item Group

25 Lamps

|                                              | $\sim$ 1 | <b>\</b> |
|----------------------------------------------|----------|----------|
| <b>–</b> – – – – – – – – – – – – – – – – – – | m        |          |
|                                              |          | I Y      |
|                                              |          |          |

G9 LED

| Order Code | 7106ALG/C |
|------------|-----------|
| Shape      | Circular  |
| Height     | 64mm      |
| Diameter   | 17mm      |

| Gear          | No            |
|---------------|---------------|
|               |               |
| Lamp          |               |
| Input Type    | Mains Voltage |
| Input Voltage | 220-240V      |
| 50 Hz         | Yes           |
| 60 Hz         | Yes           |
| Power(Watts)  | 6W            |
| Lamp Type     | LED           |
| Lamp Holder   | G9            |
| LED Type      | SMD           |
| LED Brand     | Sanan         |
| Dimmable      | No            |