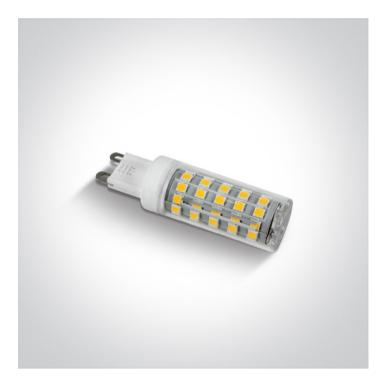

#### Gallery

G9 LED

| Order Code | 7106ALG/C |
|------------|-----------|
| Shape      | Circular  |
| Height     | 64mm      |
| Diameter   | 17mm      |

| Gear          | No            |
|---------------|---------------|
|               |               |
| Lamp          |               |
| Input Type    | Mains Voltage |
| Input Voltage | 220-240V      |
| 50 Hz         | Yes           |
| 60 Hz         | Yes           |
| Power(Watts)  | 6W            |
| Lamp Type     | LED           |
| Lamp Holder   | G9            |
| LED Type      | SMD           |
| LED Brand     | Sanan         |
| Dimmable      | No            |