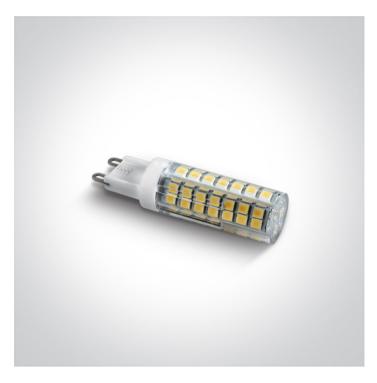

### 7106ALGD/W

Triac dimmable SMD LED G9 5W 230V AC lamp.

Suitable for residential and commercial applications.

Complies with standard EN62560 and any other specific standards.

| Downloads | Dimensions |
|-----------|------------|
| Ô         | 60mm I     |

#### Gallery

**Physical Specification** 

Item Group

25 Lamps

#### G9 LED Dimmable & CCT Variable

| Order Code | 7106ALGD/W |
|------------|------------|
| Shape      | Circular   |
| Height     | 60mm       |
| Diameter   | 16mm       |

| Gear          | No            |
|---------------|---------------|
|               |               |
| Lamp          |               |
| Input Type    | Mains Voltage |
| Input Voltage | 220-240V      |
| 50 Hz         | Yes           |
| 60 Hz         | Yes           |
| Power(Watts)  | 5W            |
| Lamp Type     | LED           |
| Lamp Holder   | G9            |
| LED Type      | SMD 2835      |
| LED Brand     | Sanan         |
| Dimmable      | Yes           |
| Dimmer type   | Triac         |