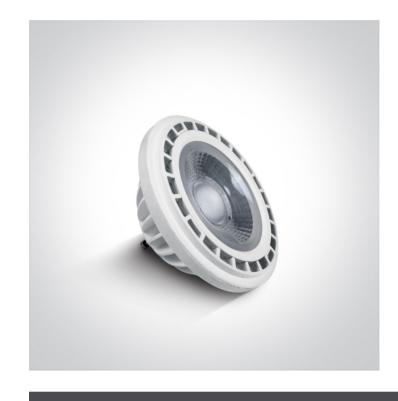

# **Product Datasheet**

25 Lamps>R111 GU10 LED

7315G/C/45

R111 SMD LED GU10 13W 230V AC lamp, with very low energy consumption, no mercury content and no UV or IR radiation in the light beam. It can be used as an alternative to halogen.

| Item Group | 25 Lamps      |
|------------|---------------|
| Family     | R111 GU10 LED |
| Order Code | 7315G/C/45    |
| Shape      | Circular      |
| Height     | 69mm          |
| Diameter   | 111mm         |