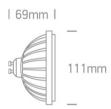

| Item Group | 25 Lamps      |
|------------|---------------|
| Family     | R111 GU10 LED |
| Order Code | 7315G/C/45    |
| Shape      | Circular      |
| Height     | 69mm          |
| Diameter   | 111mm         |