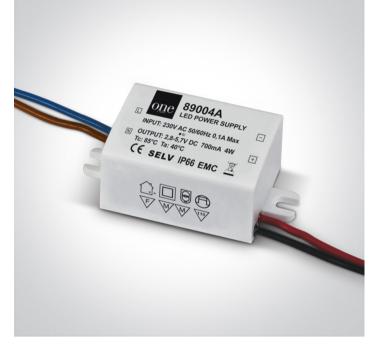

#### 23 LED Drivers>Mini Series Drivers Constant Current

IP66 Constant current LED driver, non-dimmable for 700mA LED spots / LED fittings, 2-4W.

Complies with standard EN61347-1 and any other specific standards.

#### **Physical Specification**

| Item Group | 23 LED Drivers                       |
|------------|--------------------------------------|
| Family     | Mini Series Drivers Constant Current |
| Order Code | 89004A                               |
| Material   | Plastic                              |
| Shape      | Rectangular                          |
| Length     | 52mm                                 |
| Width      | 27mm                                 |

| Height  | 22mm |
|---------|------|
| Indoor  | Yes  |
| Outdoor | Yes  |

**Electrical Characteristics** 

#### Gear

| Gear Type           | Led Driver                                     |
|---------------------|------------------------------------------------|
| Input Voltage       | 220-240V                                       |
| 50 Hz               | Yes                                            |
| 60 Hz               | Yes                                            |
| Power(Watts)        | 2-4W                                           |
| Power Factor        | 0,5                                            |
| Constant Current    | Yes                                            |
| 700mA               | 3-6V                                           |
| IP Rating           | IP66                                           |
| Safety Class        |                                                |
| Dimmable            | No                                             |
| Ambient Temp        | 50°C                                           |
| Operating Temp      | 85°C                                           |
| Housing Material    | Plastic                                        |
| Output Terminal     | Cable                                          |
| Fast Connector      | Yes                                            |
| Fast Connector Type | One Light 700                                  |
| Brand               | One Light Ltd                                  |
| Protection          | Short Circuit / Overload / Overheat Protection |