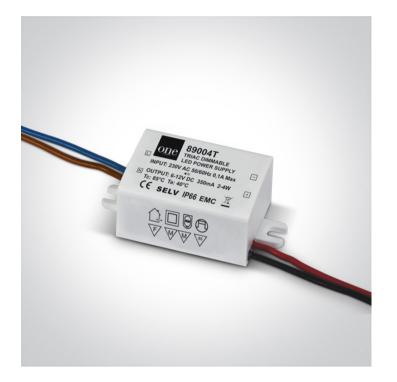

### 89004T

IP66 Constant current LED driver, Triac dimmable, for 350mA LED spots / LED fittings, 2-4W.

Complies with standard EN61347-1 and any other specific standards.

#### **Physical Specification**

| Item Group | New 2021 Edition 2 |
|------------|--------------------|
| Family     | LED Drivers        |
| Order Code | 89004T             |
| Material   | Plastic            |
| Shape      | Rectangular        |
| Length     | 55mm               |
| Width      | 30mm               |

#### Gear

| Gear Type           | Led Driver                                     |
|---------------------|------------------------------------------------|
| Input Voltage       | 220-240V                                       |
| 50 Hz               | Yes                                            |
| 60 Hz               | Yes                                            |
| Power(Watts)        | 2-4W                                           |
| Power Factor        | 0,5                                            |
| Constant Current    | Yes                                            |
| 350mA               | 6-12V                                          |
| IP Rating           | IP66                                           |
| Safety Class        |                                                |
| Dimmable            | Yes                                            |
| Dimmer type         | Triac                                          |
| Ambient Temp        | 55°C                                           |
| Operating Temp      | 85°C                                           |
| Housing Material    | Plastic                                        |
| Output Terminal     | Cable                                          |
| Fast Connector      | Yes                                            |
| Fast Connector Type | One Light 350/500                              |
| Brand               | One Light Ltd                                  |
| Protection          | Short Circuit / Overload / Overheat Protection |
|                     |                                                |