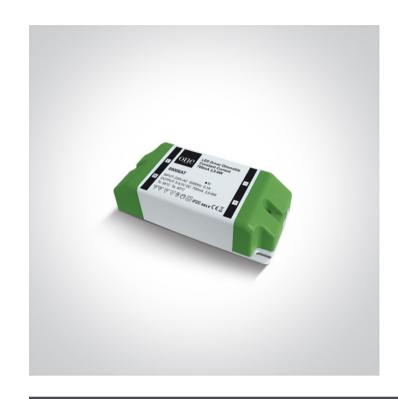

## **Product Datasheet**

23 LED Drivers>The 700mA TRIAC Dimmable Range Constant current

89006AT

700mA Constant Triac dimmable driver, 3,5-6W.

Complies with standard EN61347-1 and any other specific standards.

## **Physical Specification**

| Item Group | 23 LED Drivers                                  |
|------------|-------------------------------------------------|
| nem Group  | 23 LLD Dilvers                                  |
| Family     | The 700mA TRIAC Dimmable Range Constant current |
| Order Code | 89006AT                                         |
| Material   | Plastic                                         |
| Shape      | Rectangular                                     |
| Length     | 90mm                                            |
| Width      | 40mm                                            |
| Height     | 24mm                                            |
| Indoor     | Yes                                             |
|            |                                                 |