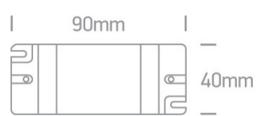

Downloads

Dimensions

## **Physical Specification**

| Item Group | 23 LED Drivers                                  |
|------------|-------------------------------------------------|
| nem Group  | 23 LLD Dilvers                                  |
| Family     | The 700mA TRIAC Dimmable Range Constant current |
| Order Code | 89006AT                                         |
| Material   | Plastic                                         |
| Shape      | Rectangular                                     |
| Length     | 90mm                                            |
| Width      | 40mm                                            |
| Height     | 24mm                                            |
| Indoor     | Yes                                             |
|            |                                                 |