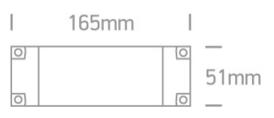

Dimensions

|  | 7 | _ |
|--|---|---|

## **Physical Specification**

| Item Group | 23 LED Drivers  |
|------------|-----------------|
| Family     | The 500mA Range |
| Order Code | 89030C          |
| Material   | Plastic         |
| Shape      | Rectangular     |
| Length     | 165mm           |
| Width      | 51mm            |
| Height     | 24mm            |
| Indoor     | Yes             |
|            |                 |