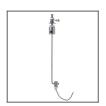

THS**

| Ref. nr.     | surface finish  | available lengths |
|--------------|-----------------|-------------------|
| 18009ANODA_1 | Silver anodized | 1000mm            |
| 18009ANODA_2 | Silver anodized | 2000 mm           |
| 18009ANODA_3 | Silver anodized | 3000 mm           |



# **TECHNICAL DRAWING**





### **RELATED PRODUCTS**

### **END CAPS**

### REGULAR END CAPS



BOX grey End cap Ref: 00314

# **ACCESSORIES**

### FASTENERS & MOUNTING ACCESSORIES



P-BOX-Z Fastener Ref: 42554



W-BOX-Z Fastener Ref: 00643

#### **MOUNTING SETS**



M15 Fastener set Ref: 42614



MULTIBO Fastener Ref: 42613



W6 Fastener set Ref: 42604



W7 Fastener set Ref: 42605



W8 Fastener set Ref: 42606



W9 Fastener set Ref: 42607



W10 Fastener set Ref: 42608



M11 Fastener set Ref: 42609





M12 Fastener set Ref: 42610

### SEALING COMPONENTS





6 x 1.2 Gland Ref: 00802

19 x 1.6 Gland Ref: 00820

### **ELECTRONICS**

### OTHER





45 Protective insert Ref: 70011

Mounting pad 45 Ref: 70457

# MARKETING MATERIALS



Presentation set 3 Ref: 90053