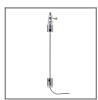

file can also be used for mounting on vertical walls and for mounting lighting fixtures directly to it

### **AVAILABLE LENGTHS**

| Ref. nr.     | surface finish  | available lengths |
|--------------|-----------------|-------------------|
| 18009ANODA_1 | Silver anodized | 1000mm            |
| 18009ANODA_2 | Silver anodized | 2000 mm           |
| 18009ANODA_3 | Silver anodized | 3000 mm           |



# **TECHNICAL DRAWING**





### **RELATED PRODUCTS**

### **END CAPS**

### REGULAR END CAPS



BOX grey End cap Ref: 00314

# **ACCESSORIES**

### FASTENERS & MOUNTING ACCESSORIES



P-BOX-Z Fastener Ref: 42554



W-BOX-Z Fastener Ref: 00643

#### **MOUNTING SETS**



M15 Fastener set Ref: 42614



MULTIBO Fastener Ref: 42613



W6 Fastener set Ref: 42604



W7 Fastener set Ref: 42605



W8 Fastener set Ref: 42606



W9 Fastener set Ref: 42607



W10 Fastener set Ref: 42608



M11 Fastener set Ref: 42609





M12 Fastener set Ref: 42610

### SEALING COMPONENTS





6 x 1.2 Gland Ref: 00802

19 x 1.6 Gland Ref: 00820

### **ELECTRONICS**

### OTHER





45 Protective insert Ref: 70011

Mounting pad 45 Ref: 70457

# MARKETING MATERIALS



Presentation set 3 Ref: 90053