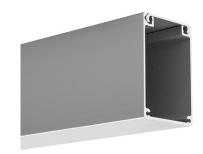

### PRODUCT DESCRIPTION

- Mounting track
- Large space for power supply and electronic components

Fill empty fields

Easy maintenance

### **Application**

- for suspending lighting fixtures to the ceiling, hides the power connection, power supply and other electronic devices

### Mounting

- on a mounting strip, fixed to the surface with screws

#### **Additional information**

- the profile can also be used for mounting on vertical walls and for mounting lighting fixtures directly to it