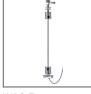

mounting lighting fixtures directly to it

### **AVAILABLE LENGTHS**

| Ref. nr.     | surface finish  | available lengths |
|--------------|-----------------|-------------------|
| 18009ANODA_1 | Silver anodized | 1000mm            |
| 18009ANODA_2 | Silver anodized | 2000 mm           |
| 18009ANODA_3 | Silver anodized | 3000 mm           |



# **TECHNICAL DRAWING**





### **RELATED PRODUCTS**

### **END CAPS**

### REGULAR END CAPS



BOX grey End cap Ref: 00314

# **ACCESSORIES**

### FASTENERS & MOUNTING ACCESSORIES



P-BOX-Z Fastener Ref: 42554



W-BOX-Z Fastener Ref: 00643

#### **MOUNTING SETS**



M15 Fastener set Ref: 42614



MULTIBO Fastener Ref: 42613



W6 Fastener set Ref: 42604



W7 Fastener set Ref: 42605



W8 Fastener set Ref: 42606



W9 Fastener set Ref: 42607



W10 Fastener set Ref: 42608



M11 Fastener set Ref: 42609





M12 Fastener set Ref: 42610

### SEALING COMPONENTS





6 x 1.2 Gland Ref: 00802

19 x 1.6 Gland Ref: 00820

### **ELECTRONICS**

### OTHER





45 Protective insert Ref: 70011

Mounting pad 45 Ref: 70457

# MARKETING MATERIALS



Presentation set 3 Ref: 90053