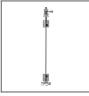

ting on vertical walls and for mounting lighting fixtures directly to it

### **AVAILABLE LENGTHS**

| Ref. nr.     | surface finish  | available lengths |
|--------------|-----------------|-------------------|
| 18009ANODA_1 | Silver anodized | 1000mm            |
| 18009ANODA_2 | Silver anodized | 2000 mm           |
| 18009ANODA_3 | Silver anodized | 3000 mm           |



# **TECHNICAL DRAWING**





### **RELATED PRODUCTS**

### **END CAPS**

### REGULAR END CAPS



BOX grey End cap Ref: 00314

# **ACCESSORIES**

### FASTENERS & MOUNTING ACCESSORIES



P-BOX-Z Fastener Ref: 42554



W-BOX-Z Fastener Ref: 00643

#### **MOUNTING SETS**



M15 Fastener set Ref: 42614



MULTIBO Fastener Ref: 42613



W6 Fastener set Ref: 42604



W7 Fastener set Ref: 42605



W8 Fastener set Ref: 42606



W9 Fastener set Ref: 42607



W10 Fastener set Ref: 42608



M11 Fastener set Ref: 42609





M12 Fastener set Ref: 42610

### SEALING COMPONENTS





6 x 1.2 Gland Ref: 00802

19 x 1.6 Gland Ref: 00820

### **ELECTRONICS**

### OTHER





45 Protective insert Ref: 70011

Mounting pad 45 Ref: 70457

# MARKETING MATERIALS



Presentation set 3 Ref: 90053