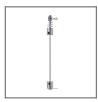

face with screws

#### **Additional information**

- the profile can also be used for mounting on vertical walls and for mounting lighting fixtures directly to it

### **AVAILABLE LENGTHS**

| Ref. nr.     | surface finish  | available lengths |
|--------------|-----------------|-------------------|
| 18009ANODA_1 | Silver anodized | 1000mm            |
| 18009ANODA_2 | Silver anodized | 2000 mm           |
| 18009ANODA_3 | Silver anodized | 3000 mm           |



# **TECHNICAL DRAWING**





### **RELATED PRODUCTS**

### **END CAPS**

### REGULAR END CAPS



BOX grey End cap Ref: 00314

# **ACCESSORIES**

### FASTENERS & MOUNTING ACCESSORIES



P-BOX-Z Fastener Ref: 42554



W-BOX-Z Fastener Ref: 00643

#### **MOUNTING SETS**



M15 Fastener set Ref: 42614



MULTIBO Fastener Ref: 42613



W6 Fastener set Ref: 42604



W7 Fastener set Ref: 42605



W8 Fastener set Ref: 42606



W9 Fastener set Ref: 42607



W10 Fastener set Ref: 42608



M11 Fastener set Ref: 42609





M12 Fastener set Ref: 42610

### SEALING COMPONENTS





6 x 1.2 Gland Ref: 00802

19 x 1.6 Gland Ref: 00820

### **ELECTRONICS**

### OTHER





45 Protective insert Ref: 70011

Mounting pad 45 Ref: 70457

# MARKETING MATERIALS



Presentation set 3 Ref: 90053