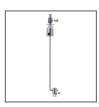

ectly to it

### **AVAILABLE LENGTHS**

| Ref. nr.     | surface finish  | available lengths |
|--------------|-----------------|-------------------|
| 18009ANODA_1 | Silver anodized | 1000mm            |
| 18009ANODA_2 | Silver anodized | 2000 mm           |
| 18009ANODA_3 | Silver anodized | 3000 mm           |



# **TECHNICAL DRAWING**





### **RELATED PRODUCTS**

### **END CAPS**

### REGULAR END CAPS



BOX grey End cap Ref: 00314

# **ACCESSORIES**

### FASTENERS & MOUNTING ACCESSORIES



P-BOX-Z Fastener Ref: 42554



W-BOX-Z Fastener Ref: 00643

#### **MOUNTING SETS**



M15 Fastener set Ref: 42614



MULTIBO Fastener Ref: 42613



W6 Fastener set Ref: 42604



W7 Fastener set Ref: 42605



W8 Fastener set Ref: 42606



W9 Fastener set Ref: 42607



W10 Fastener set Ref: 42608



M11 Fastener set Ref: 42609





M12 Fastener set Ref: 42610

### SEALING COMPONENTS





6 x 1.2 Gland Ref: 00802

19 x 1.6 Gland Ref: 00820

### **ELECTRONICS**

### OTHER





45 Protective insert Ref: 70011

Mounting pad 45 Ref: 70457

# MARKETING MATERIALS



Presentation set 3 Ref: 90053