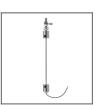

ional information**

- the profile can also be used for mounting on vertical walls and for mounting lighting fixtures directly to it

### **AVAILABLE LENGTHS**

| Ref. nr.     | surface finish  | available lengths |
|--------------|-----------------|-------------------|
| 18009ANODA_1 | Silver anodized | 1000mm            |
| 18009ANODA_2 | Silver anodized | 2000 mm           |
| 18009ANODA_3 | Silver anodized | 3000 mm           |



# **TECHNICAL DRAWING**





### **RELATED PRODUCTS**

### **END CAPS**

### REGULAR END CAPS



BOX grey End cap Ref: 00314

# **ACCESSORIES**

### FASTENERS & MOUNTING ACCESSORIES



P-BOX-Z Fastener Ref: 42554



W-BOX-Z Fastener Ref: 00643

#### **MOUNTING SETS**



M15 Fastener set Ref: 42614



MULTIBO Fastener Ref: 42613



W6 Fastener set Ref: 42604



W7 Fastener set Ref: 42605



W8 Fastener set Ref: 42606



W9 Fastener set Ref: 42607



W10 Fastener set Ref: 42608



M11 Fastener set Ref: 42609





M12 Fastener set Ref: 42610

### SEALING COMPONENTS





6 x 1.2 Gland Ref: 00802

19 x 1.6 Gland Ref: 00820

### **ELECTRONICS**

### OTHER





45 Protective insert Ref: 70011

Mounting pad 45 Ref: 70457

# MARKETING MATERIALS



Presentation set 3 Ref: 90053