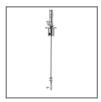

devices

### Mounting

- on a mounting strip, fixed to the surface with screws

#### **Additional information**

- the profile can also be used for mounting on vertical walls and for mounting lighting fixtures directly to it

### **AVAILABLE LENGTHS**

| Ref. nr.     | surface finish  | available lengths |
|--------------|-----------------|-------------------|
| 18009ANODA_1 | Silver anodized | 1000mm            |
| 18009ANODA_2 | Silver anodized | 2000 mm           |
| 18009ANODA_3 | Silver anodized | 3000 mm           |



# **TECHNICAL DRAWING**





### **RELATED PRODUCTS**

### **END CAPS**

### REGULAR END CAPS



BOX grey End cap Ref: 00314

# **ACCESSORIES**

### FASTENERS & MOUNTING ACCESSORIES



P-BOX-Z Fastener Ref: 42554



W-BOX-Z Fastener Ref: 00643

#### **MOUNTING SETS**



M15 Fastener set Ref: 42614



MULTIBO Fastener Ref: 42613



W6 Fastener set Ref: 42604



W7 Fastener set Ref: 42605



W8 Fastener set Ref: 42606



W9 Fastener set Ref: 42607



W10 Fastener set Ref: 42608



M11 Fastener set Ref: 42609





M12 Fastener set Ref: 42610

### SEALING COMPONENTS





6 x 1.2 Gland Ref: 00802

19 x 1.6 Gland Ref: 00820

### **ELECTRONICS**

### OTHER





45 Protective insert Ref: 70011

Mounting pad 45 Ref: 70457

# MARKETING MATERIALS



Presentation set 3 Ref: 90053