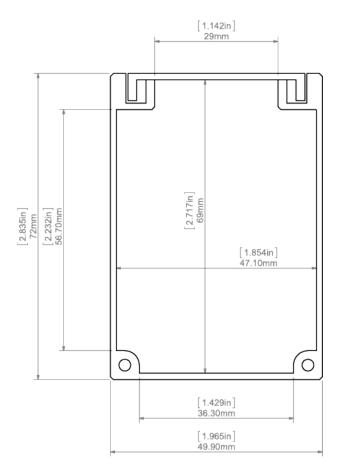

vailable upon request



Product nr.

Fixture type

Company

Job name

Date

### **TECHNICAL SPECIFICATION**

### **Application**

- for suspending lighting fixtures to the ceiling, hides the power connection, power supply and other electronic devices

### Mounting

- on a mounting strip, fixed to the surface with screws

#### **Additional information**

- the profile can also be used for mounting on vertical walls and for mounting lighting fixtures directly to it

### **AVAILABLE LENGTHS**

| Ref. nr.     | surface finish  | available lengths |
|--------------|-----------------|-------------------|
| 18009ANODA_1 | Silver anodized | 1000mm            |
| 18009ANODA_2 | Silver anodized | 2000 mm           |
| 18009ANODA_3 | Silver anodized | 3000 mm           |



# **TECHNICAL DRAWING**





### **RELATED PRODUCTS**

### **END CAPS**

### REGULAR END CAPS



BOX grey End cap Ref: 00314

# **ACCESSORIES**

### FASTENERS & MOUNTING ACCESSORIES



P-BOX-Z Fastener Ref: 42554



W-BOX-Z Fastener Ref: 00643

#### **MOUNTING SETS**



M15 Fastener set Ref: 42614



MULTIBO Fastener Ref: 42613



W6 Fastener set Ref: 42604



W7 Fastener set Ref: 42605



W8 Fastener set Ref: 42606



W9 Fastener set Ref: 42607



W10 Fastener set Ref: 42608



M11 Fastener set Ref: 42609





M12 Fastener set Ref: 42610

### SEALING COMPONENTS





6 x 1.2 Gland Ref: 00802

19 x 1.6 Gland Ref: 00820

### **ELECTRONICS**

### OTHER





45 Protective insert Ref: 70011

Mounting pad 45 Ref: 70457

# MARKETING MATERIALS



Presentation set 3 Ref: 90053