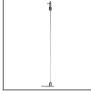

ounting strip, fixed to the surface with screws

#### **Additional information**

- the profile can also be used for mounting on vertical walls and for mounting lighting fixtures directly to it

### **AVAILABLE LENGTHS**

| Ref. nr.     | surface finish  | available lengths |
|--------------|-----------------|-------------------|
| 18009ANODA_1 | Silver anodized | 1000mm            |
| 18009ANODA_2 | Silver anodized | 2000 mm           |
| 18009ANODA_3 | Silver anodized | 3000 mm           |



# **TECHNICAL DRAWING**





### **RELATED PRODUCTS**

### **END CAPS**

### REGULAR END CAPS



BOX grey End cap Ref: 00314

# **ACCESSORIES**

### FASTENERS & MOUNTING ACCESSORIES



P-BOX-Z Fastener Ref: 42554



W-BOX-Z Fastener Ref: 00643

#### **MOUNTING SETS**



M15 Fastener set Ref: 42614



MULTIBO Fastener Ref: 42613



W6 Fastener set Ref: 42604



W7 Fastener set Ref: 42605



W8 Fastener set Ref: 42606



W9 Fastener set Ref: 42607



W10 Fastener set Ref: 42608



M11 Fastener set Ref: 42609





M12 Fastener set Ref: 42610

### SEALING COMPONENTS





6 x 1.2 Gland Ref: 00802

19 x 1.6 Gland Ref: 00820

### **ELECTRONICS**

### OTHER





45 Protective insert Ref: 70011

Mounting pad 45 Ref: 70457

# MARKETING MATERIALS



Presentation set 3 Ref: 90053