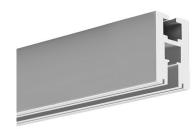

#### PRODUCT DESCRIPTION

- Backlight and attachment for transparent panels with a thickness of 6 mm / 0.24"
- High mechanical resistance

#### **Application**

- surface mounting and decorative illumination of transparent signs and panels.

#### **Mounting**

- to the surface, using properly selected screws.

#### **Additional information**

- with a vertically attached profile, the panel must not protrude more than 51 cm from the wall. Its vertical dimension must not be less than 60% of the horizontal dimension,
- with a horizontally attached profile, the panel must not protrude more than 51 cm from the ceiling.