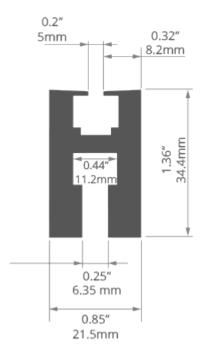

cation**

- surface mounting and decorative illumination of transparent signs and panels.

#### **Mounting**

- to the surface, using properly selected screws.

#### **Additional information**

- with a vertically attached profile, the panel must not protrude more than 51 cm from the wall. Its vertical dimension must not be less than 60% of the horizontal dimension,
- with a horizontally attached profile, the panel must not protrude more than 51 cm from the ceiling.

# **AVAILABLE LENGTHS**

| Ref. nr.     | surface finish  | available lengths |
|--------------|-----------------|-------------------|
| 18043ANODA_1 | Silver anodized | 1000 mm           |
| 18043ANODA_2 | Silver anodized | 2000 mm           |
| 18043ANODA_3 | Silver anodized | 3000 mm           |



# **TECHNICAL DRAWING**





# **RELATED PRODUCTS**

# **END CAPS**

# STEEL



EX End cap Ref: 0963

# 3D FOR MDF PROFILES



EX-3D End cap Ref: 0962

# 3D WITH HOLE FOR MDF PROFILES



EX-3D-OTW End cap Ref: 1452

# **ACCESSORIES**

#### **SEALING COMPONENTS**



6 x 1.2 Gland Ref: 00802

# **LED TAPES**



#### WHITE



# HIGH EFFICACY

Ref: WP-K-1220-IP65-12V

IP65-12V

LED strip WP-K-1220-



LED strip WP-

IP65-24V

K-1220-IP65-24V

Ref: WP-K-1220-



#### LONG RUN



LED strip K-LR-1000-24V Ref: K-LR-1000-24V

#### RGB / RGB-W



LED strip K-1275-RGB-12V Ref: K-1275-RGB-12V



LED strip K-1275-RGB-24V Ref: K-1275-RGB-24V



LED strip K-1530-RGB+W-24V Ref: K-1530-RGB+W-24V



LED strip K-1920-120-RGB-24V 19.2W/m Ref: K-1920-120-RGB-24V



LED strip WP-K-1920-120-RGB-24V Ref: WP-K-1920-120-RGB-24V

# TUNABLE