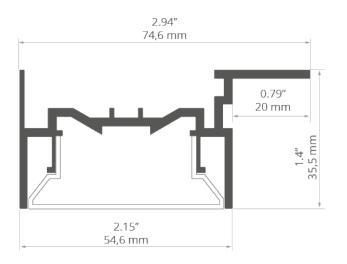

(raw)

\*Custom colors available upon request

Fill empty fields



Product nr.

Fixture type

Company

Job name

Date

# TECHNICAL SPECIFICATION

### Application

- lighting recessed in surfaces made of stretch film

### Mounting

- to the surface, using properly selected screws
- can be easily connected into runs
- the cover is cut to the length of the profile

### **Additional information**

- the profile has grooves for the attachment of the hooks from the stretch film

# AVAILABLE LENGTHS

| Ref. nr.  | surface finish     | available lengths |
|-----------|--------------------|-------------------|
| C3631NA_1 | Non anodized (raw) | 1000 mm           |
| C3631NA_2 | Non anodized (raw) | 2000 mm           |
| C3631NA_3 | Non anodized (raw) | 3000 mm           |



# TECHNICAL DRAWING





# **RELATED PROFILES**



FOLED-50 Profile Ref: C3632



# **RELATED PRODUCTS**

## COVERS

### FROSTED COVERS



FOLED-50 frosted Cover Ref: 17171

### END CAPS

### REGULAR END CAPS



FOLED-50-W End cap Ref: 24294

## ACCESSORIES

#### COMPONENTS FOR CONNECTING PROFILES



ZM-NA-90 Connector Ref: 42723



ZM-NA-PION-90 Connector Ref: 42726



ZM-NA-120 Connector Ref: 42729



ZM-T45-G Connector Ref: 42324



Connector Ref: 42725



ZM-T60-G Connector Ref: 42326



Connector Ref: 42727



ZM-T90-G Connector Ref: 42328





ZM-X90-G

ZM-X60-G Connector Ref: 42332





Connector



ZM-Y120-G Connector Ref: 42336



ZM-NA-45 Connector Ref: 42339



ZM-NA-PION-120 Connector Ref: 42321

ZM-NA-PION-60 Connector Ref: 42317

ZM-NA-PION-45 Connector Ref: 42315

Connector Ref: 42724

## SEALIN