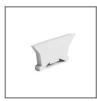

### FROSTED COVERS

FOLED-50 frosted Cover Ref: 17171

### REGULAR END CAPS

FOLED-50-W End cap Ref: 24294