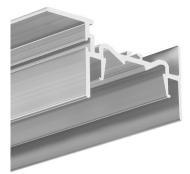

### Application

- lighting recessed in surfaces made of stretch film

### Mounting

- to the surface, using properly selected screws
- can be easily connected into runs
- the cover is cut to the length of the profile

### **Additional information**

- the profile has grooves for the attachment of the hooks from the stretch film