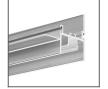

# **RELATED PROFILES**

FOLED Profile Ref: B8332V1

FOLED-BOK Profile Ref: B8334V1

FOLED-SUF Profile Ref: B8333V1