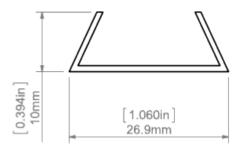

## PRODUCT DESCRIPTION

- They blend in with dark lighting fixtures and dark surfaces of ceilings or walls
- A surprising light effect when the light is switched on

Fill empty fields

Product nr.

Fixture type

Company

Job name

Date



## **TECHNICAL SPECIFICATION**

#### Application

- the black surface of the cover is intended for places where the surface of the cover should match dark lighting fixtures and surrounding elements.

| Material         | РММА                      |
|------------------|---------------------------|
| Available length | 1000 mm, 2000 mm, 3000 mm |
| UV resistance    | yes                       |

### **TECHNICAL DRAWING**





# **RELATED PROFILES**



FOLED Profile Ref: B8332V1



FOLED-BOK Profile Ref: B8334V1



FOLED-SUF Profile Ref: B8333V1