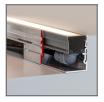

#### **Additional information**

- in order to protect the lighting fixture during installation, a TECH-35 protective insert should be used