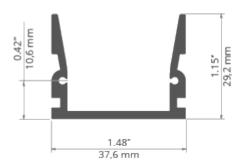

#### Mounting

- in the ground, with mounting adhesive
- can be easily connected into runs

- possibility to connect to the HR-MAX-TW profile to make a mounting track with sections for cables and accessories at intervals

#### **Additional information**

- in order to protect the lighting fixture during installation, a TECH-35 protective insert should be used

### AVAILABLE LENGTHS

| Ref. nr.  | surface finish     | available lengths |
|-----------|--------------------|-------------------|
| C1827NA_1 | Non anodized (raw) | 1000 mm           |
| C1827NA_2 | Non anodized (raw) | 2000 mm           |





| Ref. nr.  | surface finish     | available lengths |
|-----------|--------------------|-------------------|
| C1827NA_3 | Non anodized (raw) | 3000 mm           |

# TECHNICAL DRAWING





# **RELATED PROFILES**



HR-MAX System Ref: C1829 (HR-MAX) + C1827 (HR-MAX-T) + C1828 (HR-MAX-TW)



HR-MAX-TW Profile Ref: C1828

W HR-MAX Bef: C1



HR-MAX Profile Ref: C1829



# **RELATED PRODUCTS**

END CAPS

STEEL



HR-MAX-T-STN End cap Ref: 24389

### **ACCESSORIES**

### COMPONENTS FOR CONNECTING PROFILES



ZM-NA-180 Connector Ref: 42724

### ADDITIONAL ITEMS



TECH-35 protective insert . Ref: 17127



HR-MAX clip Ref: 24416

### MARKETING MATERIALS



Foam 70569 Ref: 70569



Display P230-90223M Ref: 90223M