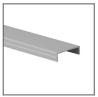

# **RELATED PROFILES**

HR-MAX System Ref: C1829 (HR-MAX) + C1827 (HR-MAX-T) + C1828 (HR-MAX-TW)

HR-MAX-TW Profile Ref: C1828

W HR-MAX Bef: C1

HR-MAX Profile Ref: C1829