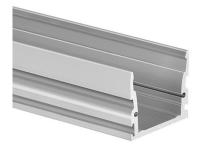

## PRODUCT DESCRIPTION

Mounting track designed for mounting in-ground lighting fixtures built from HR-MAX profiles.

- Mounting track
- Easy servicing of the HR-MAX profile
- For indoor/outdoor ground installation
- Compatibility with the HR-MAX-TW mounting track
- High mechanical resistance

### **Application**

- makes mounting and service of the HR-MAX profile easy

#### Mounting

- in the ground, with mounting adhesive
- can be easily connected into runs

- possibility to connect to the HR-MAX-TW profile to make a mounting track with sections for cables and accessories at intervals