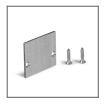

## **Additional information**

- in order to protect the lighting fixture during installation, a TECH-35 protective insert should be used

### AVAILABLE LENGTHS

| Ref. nr.  | surface finish     | available lengths |
|-----------|--------------------|-------------------|
| C1827NA_1 | Non anodized (raw) | 1000 mm           |
| C1827NA_2 | Non anodized (raw) | 2000 mm           |





| Ref. nr.  | surface finish     | available lengths |
|-----------|--------------------|-------------------|
| C1827NA_3 | Non anodized (raw) | 3000 mm           |

# TECHNICAL DRAWING





# **RELATED PROFILES**



HR-MAX System Ref: C1829 (HR-MAX) + C1827 (HR-MAX-T) + C1828 (HR-MAX-TW)



HR-MAX-TW Profile Ref: C1828

W HR-MAX Bef: C1



HR-MAX Profile Ref: C1829



# **RELATED PRODUCTS**

END CAPS

STEEL



HR-MAX-T-STN End cap Ref: 24389

### **ACCESSORIES**

### COMPONENTS FOR CONNECTING PROFILES



ZM-NA-180 Connector Ref: 42724

### ADDITIONAL ITEMS



TECH-35 protective insert . Ref: 17127



HR-MAX clip Ref: 24416

### MARKETING MATERIALS



Foam 70569 Ref: 70569



Display P230-90223M Ref: 90223M