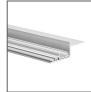

## PRODUCT DESCRIPTION

Basic cover dedicated to all standard Kluś extrusions

Fill empty fields

Product nr.

Fixture type

Company

Job name

Date



## **TECHNICAL SPECIFICATION**

| Material         | PC                        |
|------------------|---------------------------|
| Available length | 1000 mm, 2000 mm, 3000 mm |
| UV resistance    | no                        |

## **TECHNICAL DRAWING**





## **RELATED PROFILES**



**OPK-4** Profile Ref: C0370







PDS-4-K Profile Ref: B3776



45-ALU Profile Ref: B4023



DES Profile Ref: 18030



NISA-KRA Profile Ref: 18026



MICRO-H Profile Ref: C0599



MICRO-ALU Profile MICRO-K Profile Ref: B1888



Ref: B3775

PDS-H Profile

Ref: B9204

PDS-ZM Profile Ref: B7696 Ref: B6144





Ref: 18028



STEP Profile Ref: 18042



45-16 Profile Ref: B8504



PDS-4-ALU Profile Ref: B1718



PDS-O Profile Ref: B3777



Ref: 18040



**NISA-KON Profile** Ref: 18027



PULA Profile Ref: 18035











Ref: B7009

POLI Profile

Ref: B7176

NISA-NI Profile

Ref: 18029

GLAD-45 Profile

KUBIK-45 Profile







**OBIT** Profile Ref: W4826



45-MDF Profile Ref: 0973





PAC-MDF Profile Ref: 0972



Ref: 0971



PDS-4-PLUS Profile Ref: C1263



PDS-ZMG Profile Ref: C1418



MICRO-HG Profile Ref: C1419



MOD-100 Profile Ref: 18049



Ref: 18047



PDS-T Profile Ref: C2057



PDS-NK Profile Ref