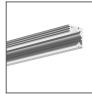

## PRODUCT DESCRIPTION

Basic cover dedicated to all standard Kluś extrusions

Fill empty fields

Product nr.

Fixture type

Company

Job name

Date



## **TECHNICAL SPECIFICATION**

| Material         | PC                        |
|------------------|---------------------------|
| Available length | 1000 mm, 2000 mm, 3000 mm |
| UV resistance    | no                        |

## **TECHNICAL DRAWING**





## **RELATED PROFILES**



**OPK-4** Profile Ref: C0370







PDS-4-K Profile Ref: B3776



45-ALU Profile Ref: B4023



DES Profile Ref: 18030



NISA-KRA Profile Ref: 18026



MICRO-H Profile Ref: C0599



MICRO-ALU Profile MICRO-K Profile Ref: B1888



Ref: B3775

PDS-H Profile

Ref: B9204

PDS-ZM Profile Ref: B7696 Ref: B6144





Ref: 18028



STEP Profile Ref: 18042



45-16 Profile Ref: B8504



PDS-4-ALU Profile Ref: B1718



PDS-O Profile Ref: B3777



Ref: 18040



**NISA-KON Profile** Ref: 18027



PULA Profile Ref: 18035











Ref: B7009

POLI Profile

Ref: B7176

NISA-NI Profile

Ref: 18029

GLAD-45 Profile

KUBIK-45 Profile







**OBIT** Profile Ref: W4826



45-MDF Profile Ref: 0973





PAC-MDF Profile Ref: 0972



Ref: 0971



PDS-4-PLUS Profile Ref: C1263



PDS-ZMG Profile Ref: C1418



MICRO-HG Profile Ref: C1419



MOD-100 Profile Ref: 18049



Ref: