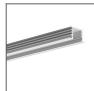

## PRODUCT DESCRIPTION

Basic cover dedicated to all standard Kluś extrusions

Fill empty fields

Product nr.

Fixture type

Company

Job name

Date



## **TECHNICAL SPECIFICATION**

| Material         | PC                        |
|------------------|---------------------------|
| Available length | 1000 mm, 2000 mm, 3000 mm |
| UV resistance    | no                        |

## **TECHNICAL DRAWING**





## **RELATED PROFILES**



**OPK-4** Profile Ref: C0370







PDS-4-K Profile Ref: B3776



45-ALU Profile Ref: B4023



DES Profile Ref: 18030



NISA-KRA Profile Ref: 18026



MICRO-H Profile Ref: C0599



MICRO-ALU Profile MICRO-K Profile Ref: B1888



Ref: B3775

PDS-H Profile

Ref: B9204

PDS-ZM Profile Ref: B7696 Ref: B6144





Ref: 18028



STEP Profile Ref: 18042



45-16 Profile Ref: B8504



PDS-4-ALU Profile Ref: B1718



PDS-O Profile Ref: B3777



Ref: 18040



**NISA-KON Profile** Ref: 18027



PULA Profile Ref: 18035











Ref: B7009

POLI Profile

Ref: B7176

NISA-NI Profile

Ref: 18029

GLAD-45 Profile

KUBIK-45 Profile







**OBIT** Profile Ref: W4826



45-MDF Profile Ref: 0973





PAC-MDF Profile Ref: 0972



Ref: 0971



PDS-4-PLUS Profile Ref: C1263



PDS-ZMG Profile Ref: C1418



MICRO-HG Profile Ref: C1419



MOD-1