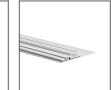

----------------|
| Available length | 1000 mm, 2000 mm, 3000 mm |
| UV resistance    | no                        |

## **TECHNICAL DRAWING**





## **RELATED PROFILES**



**OPK-4** Profile Ref: C0370







PDS-4-K Profile Ref: B3776



45-ALU Profile Ref: B4023



DES Profile Ref: 18030



NISA-KRA Profile Ref: 18026



MICRO-H Profile Ref: C0599



MICRO-ALU Profile MICRO-K Profile Ref: B1888



Ref: B3775

PDS-H Profile

Ref: B9204

PDS-ZM Profile Ref: B7696 Ref: B6144





Ref: 18028



STEP Profile Ref: 18042



45-16 Profile Ref: B8504



PDS-4-ALU Profile Ref: B1718



PDS-O Profile Ref: B3777



Ref: 18040



**NISA-KON Profile** Ref: 18027



PULA Profile Ref: 18035











Ref: B7009

POLI Profile

Ref: B7176

NISA-NI Profile

Ref: 18029

GLAD-45 Profile

KUBIK-45 Profile







**OBIT** Profile Ref: W4826



45-MDF Profile Ref: 0973





PAC-MDF Profile Ref: 0972



Ref: 0971



PDS-4-PLUS Profile Ref: C1263



PDS-ZMG Profile Ref: C1418



MICRO-HG Profile Ref: C1419



MOD-100 Profile Ref: 18049



Ref: 18047



PDS-T Profile Ref: C2057



PDS-NK Profile Ref: C1588



PDS-ZM-PLUS Profile Ref: C2056



5



PDS-UST Profile Ref: C2725

MICRO-PLUS Profile Ref: C2966