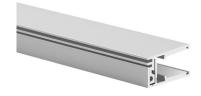

## PRODUCT DESCRIPTION

- Backlight of transparent panels
- Supported panel thicknesses: 8-10 mm / 0.31-0.39"

## **Application**

- decorative edge illumination for transparent panels.

## Mounting

- to the edge of the panel, using dedicated double-sided adhesive tape.

#### **Additional information**

- the profile has a decorative function, it is not a construction profile.