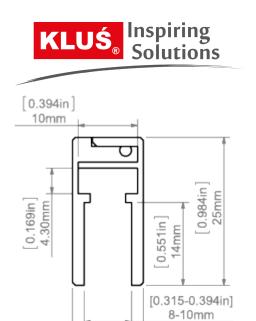

# **TECHNICAL DRAWING**

[0.472-0.551in] 12-14mm

## PRODUCT DESCRIPTION

- Backlight of transparent panels
- Supported panel thicknesses: 8-10 mm / 0.31-0.39"