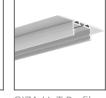

## PRODUCT DESCRIPTION

- Cover dedicated to creating a line of light
- Suited for LIPOD profiles group (for example LIPOD, LARKO, LOKOM, LESTO, KOZEL, KOZUS)
- We recommend it to be used with bent extrusions
- Very good light diffusion

## **TECHNICAL SPECIFICATION**

| Material         | PC                        |
|------------------|---------------------------|
| Available length | 1000 mm, 2000 mm, 3000 mm |
| UV resistance    | increased                 |