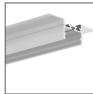

## PRODUCT DESCRIPTION

- Cover dedicated to creating a line of light
- Suited for LIPOD profiles group (for example LIPOD, LARKO, LOKOM, LESTO, KOZEL, KOZUS)
- We recommend it to be used with bent extrusions
- Very good light diffusion

## **TECHNICAL SPECIFICATION**

| Material         | PC                        |
|------------------|---------------------------|
| Available length | 1000 mm, 2000 mm, 3000 mm |
| UV resistance    | increased                 |