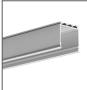

## PRODUCT DESCRIPTION

- Cover dedicated to creating a line of light
- Suited for LIPOD profiles group (for example LIPOD, LARKO, LOKOM, LESTO, KOZEL, KOZUS)
- We recommend it to be used with bent extrusions
- Very good light diffusion