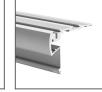

## PRODUCT DESCRIPTION

- Cover dedicated to creating a line of light
- Suited for LIPOD profiles group (for example LIPOD, LARKO, LOKOM, LESTO, KOZEL, KOZUS)
- We recommend it to be used with bent extrusions
- Very good light diffusion

## **TECHNICAL SPECIFICATION**

| Material         | PC                        |
|------------------|---------------------------|
| Available length | 1000 mm, 2000 mm, 3000 mm |
| UV resistance    | increased                 |