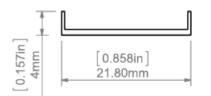

## PRODUCT DESCRIPTION

- Cover dedicated to creating a line of light
- Suited for LIPOD profiles group (for example LIPOD, LARKO, LOKOM, LESTO, KOZEL, KOZUS)
- We recommend it to be used with bent extrusions
- Very good light diffusion

Fill empty fields

Product nr.

Fixture type

Company

Job name

Date

## **TECHNICAL SPECIFICATION**

| Material         | PC                        |
|------------------|---------------------------|
| Available length | 1000 mm, 2000 mm, 3000 mm |
| UV resistance    | increased                 |

## **TECHNICAL DRAWING**





## **RELATED PROFILES**



GIZA-LL profile Ref: C0758



LOKOM Profile Ref: B5553



**KOZEL** Profile Ref: B6454



WERKIN Profile Ref: 18025





LARKO Profile Ref: B5552



Ref: 18032

KOZUS Profile Ref: B7823



GIZA-DUO-LL Profile Ref: C2162



**GIZA** Profile

OPAC-30 Profile Ref: B6164



LIPOD Profile Ref: B5554



LOC-30 Profile Ref: 18015



STEPUS Profile Ref: 18038



GIZA-LL-T Profile Ref: C2479



GIZA-LL-UST Profile Ref: C2724



GLAZA-DUO Profile Ref: C3059



GLAZA-LL Profile Ref: C2627