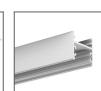

## PRODUCT DESCRIPTION

- Cover dedicated to creating a line of light
- Suited for LIPOD profiles group (for example LIPOD, LARKO, LOKOM, LESTO, KOZEL, KOZUS)
- We recommend it to be used with bent extrusions
- Very good light diffusion

## **TECHNICAL SPECIFICATION**

| Material         | PC                        |
|------------------|---------------------------|
| Available length | 1000 mm, 2000 mm, 3000 mm |
| UV resistance    | increased                 |