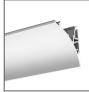

## PRODUCT DESCRIPTION

- Cover dedicated to creating a line of light
- Suited for LIPOD profiles group (for example LIPOD, LARKO, LOKOM, LESTO, KOZEL, KOZUS)
- We recommend it to be used with bent extrusions
- Very good light diffusion