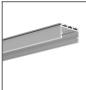

## PRODUCT DESCRIPTION

- Cover dedicated to creating a line of light
- Suited for LIPOD profiles group (for example LIPOD, LARKO, LOKOM, LESTO, KOZEL, KOZUS)
- We recommend it to be used with bent extrusions
- Very good light diffusion