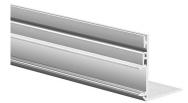

# PRODUCT DESCRIPTION

- Illumination of niches and coves with a small depth
- Easy maintenance

FINISH :

Non anodized (raw)

\*Custom colors available upon request

Fill empty fields

Product nr.

Fixture type

## Application

- decorative lighting recessed in architectural niches.

### Mounting

- to the surface, using a dedicated mounting track and properly selected screws,
- can be easily connected into runs,
- the cover is cut to the length of the lighting fixture.

## **Additional information**

- can be mounted horizontally or vertically
- the light source is placed in the easily disassembled ONISA lighting fixture
- space for LED strip: 11.2 mm