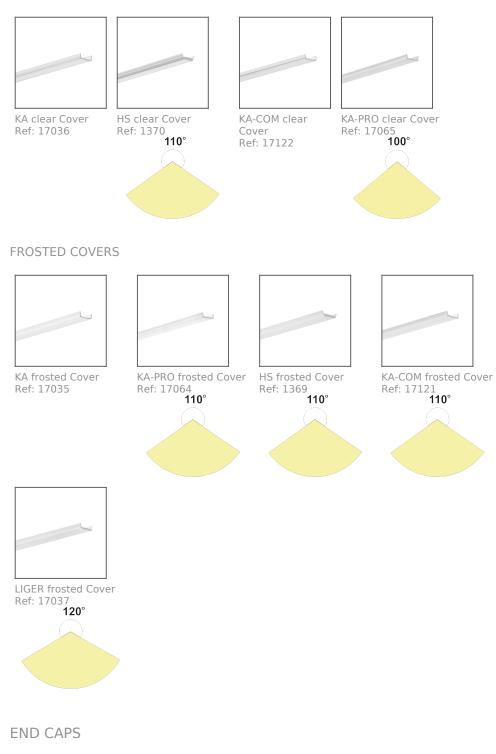

CHNICAL SPECIFICATION**

## Application

- decorative lighting recessed in architectural niches.

### Mounting

- to the surface, using a dedicated mounting track and properly selected screws,
- can be easily connected into runs,
- the cover is cut to the length of the lighting fixture.

## **Additional information**

- can be mounted horizontally or vertically
- the light source is placed in the easily disassembled ONISA lighting fixture
- space for LED strip: 11.2 mm

# AVAILABLE LENGTHS

| Ref. nr.  | surface finish     | available lengths |
|-----------|--------------------|-------------------|
| 18027NA_1 | Non anodized (raw) | 1000 mm           |
| 18027NA_2 | Non anodized (raw) | 2000 mm           |





# TECHNICAL DRAWING





# **RELATED PRODUCTS**

## COVERS

#### CLEAR COVERS



REGULAR END CAPS





ONISA grey End cap Ref: 24100

# ACCESSORIES

COMPONENTS FOR CONNECTING PROFILES









90 ZM-NA-45



Connector Ref: 42339



ZM-NA-PION-45 Connector Ref: 42315

ZM-NA-180 Connector Ref: 42724

## SEALING COMPONENTS



6 x 1.2 Gland Ref: 00802

LED TAPES



ZM-NA-135 Connector Ref: 42725



ZM-NA-PION-120 Connector Ref: 42321



ZM-NA-PION-135 Connector Ref: 42727



ZM-NA-PION-60 Connector Ref: 42317



WHITE





LED strip K-LR-1000-24V Ref: K-LR-1000-24V



## HIGH EFFICACY



\_\_\_\_\_\_

LED strip K-1275-

RGB-24V Ref: K-1275-

RGB-24V

RGB / RGB-W



LED strip K-1275-RGB-12V Ref: K-1275-RGB-12V



LED strip WP-K-1920-120-RGB-24V Ref: WP-K-1920-120-RGB-24V

#### TUNABLE WHITE / DIM TO WARM



LED strip K-27/65-1920-24V Ref:

LED strip WP-K-27/65-1920-24V Re