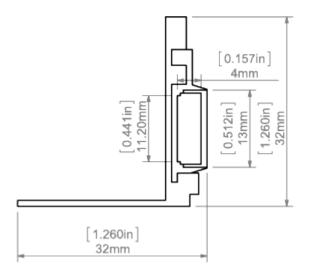

# TECHNICAL DRAWING

## **Additional information**

- can be mounted horizontally or vertically
- the light source is placed in the easily disassembled ONISA lighting fixture
- space for LED strip: 11.2 mm