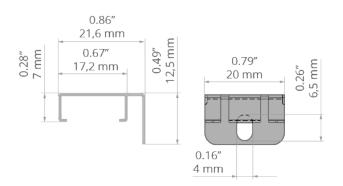

# **PRODUCT DESCRIPTION**

- Lighting direction of the fixture parallel to the surface
- The position can be corrected after screwing
- High mechanical and weather resistance

Fill empty fields

Product nr.

Fixture type

Company

Job name

Date



# **TECHNICAL SPECIFICATION**

### **Application**

- for mounting LED lighting fixtures

#### Mounting

- to the surface, using properly selected screws
- to the lighting fixture, with hooks
- easy installation and deinstallation of lighting fixtures by snapping in and out

## **TECHNICAL DRAWING**





# **RELATED PROFILES**



45-16 Profile Ref: B8504



TAMI Profile Ref: B5390



PDS-O Profile Ref: B3777



PDS-4-PLUS Profile Ref: C1263





TAPO Profile Ref: C1919





MICRO-PLUS Profile Ref: C2966



# RELATED PRODUCTS

### MARKETING MATERIALS



Display P230-90276M Ref: 90276M