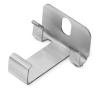

# **PRODUCT DESCRIPTION**

- Lighting direction of the fixture parallel to the surface
- The position can be corrected after screwing
- High mechanical and weather resistance

Fill empty fields

Product nr.

#### Mounting

- to the surface, using properly selected screws
- to the lighting fixture, with hooks
- easy installation and deinstallation of lighting fixtures by snapping in and out