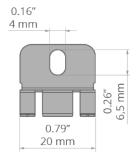

### PRODUCT DESCRIPTION

- Lighting direction of the fixture parallel to the surface
- It can be mounted on the profile before mounting to the surface
- The position can be corrected after screwing
- High mechanical and weather resistance

# Mounting

- to the surface, using properly selected screws
- to the lighting fixture, with hooks
- easy installation and deinstallation of lighting fixtures by snapping in and out