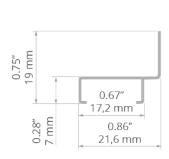

### PRODUCT DESCRIPTION

- Lighting direction of the fixture parallel to the surface
- It can be mounted on the profile before mounting to the surface
- The position can be corrected after screwing
- High mechanical and weather resistance

Fill empty fields

Product nr.

Fixture type

Company

Job name

Date



#### **TECHNICAL SPECIFICATION**

### **Application**

- for mounting LED lighting fixtures

# Mounting

- to the surface, using properly selected screws
- to the lighting fixture, with hooks
- easy installation and deinstallation of lighting fixtures by snapping in and out

### **TECHNICAL DRAWING**







### **RELATED PROFILES**



45-16 Profile Ref: B8504



TAMI Profile Ref: B5390



PDS-4-ALU Profile Ref: B1718



REGULOR Profile Ref: B468+43



PDS-O Profile Ref: B3777



PDS-4-PLUS Profile Ref: C1263



TAPO Profile Ref: C1919



MICRO-PLUS Profile Ref: C2966



# **RELATED PRODUCTS**

### MARKETING MATERIALS



Display P230-90276M Ref: 90276M