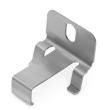

### PRODUCT DESCRIPTION

- Lighting direction of the fixture parallel to the surface
- It can be mounted on the profile before mounting to the surface
- The position can be corrected after screwing
- High mechanical and weather resistance

# Mounting

- to the surface, using properly selected screws
- to the lighting fixture, with hooks
- easy installation and deinstallation of lighting fixtures by snapping in and out