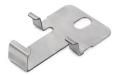

# PRODUCT DESCRIPTION

- Custom-bent at a selected angle
- The position can be corrected after screwing
- High mechanical and weather resistance

Fill empty fields

Product nr.

Fixture type

Company

Job name

Date

## Mounting

- to the surface, using properly selected screws
- to the lighting fixture, with hooks
- easy installation and deinstallation of lighting fixtures by snapping in and out