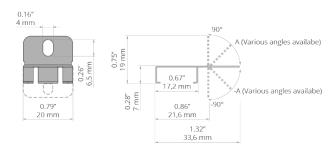

# PRODUCT DESCRIPTION

- Custom-bent at a selected angle
- The position can be corrected after screwing
- High mechanical and weather resistance

Fill empty fields

Product nr.

Fixture type

Company

Job name

Date



# **TECHNICAL SPECIFICATION**

# **Application**

- for mounting LED lighting fixtures

## Mounting

- to the surface, using properly selected screws
- to the lighting fixture, with hooks
- easy installation and deinstallation of lighting fixtures by snapping in and out

## **TECHNICAL DRAWING**





# **RELATED PROFILES**



45-16 Profile Ref: B8504



TAMI Profile Ref: B5390



PDS-4-ALU Profile Ref: B1718



REGULOR Profile Ref: B468+43



PDS-O Profile Ref: B3777



PDS-4-PLUS Profile Ref: C1263



TAPO Profile Ref: C1919



MICRO-PLUS Profile Ref: C2966