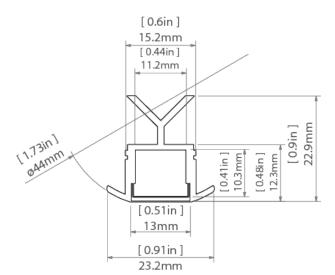

#### Additional information

- possibility of making a linear fixture with IP67 protection, which means the fixture is dustproof and waterproof,
- the maximum length of the opening in the handrail for mounting the profile is 1050 mm,
- the maximum length of one section of the POR extrusion with end caps is 1049 mm,
- two different mounting inserts allow mounting the extrusion in handrails with an inner diameter of 42 mm or 49 mm,
- space for LED strip: 11.2 mm,
- possibility to order custom mounting brackets for handrails of other diameters.

# **TECHNICAL DRAWING**