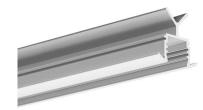

## PRODUCT DESCRIPTION

- Recessed Handrail lighting
- Easy snap-in installation

## **Application**

- decorative lighting of stairs, staircases and passageways.

#### Mounting

- in handrails, using dedicated accessories .