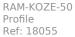

lengths: 1 m, 2 m, 3 m, UV resistant



## **Animation: Profile system MOD-KOZE-50**

span {font-weight:600;}

# **Scheme: Profile system MOD-KOZE-50**



### span {font-weight:600;}

| Application                | main lighting                |
|----------------------------|------------------------------|
| Specific features          | compartment for power supply |
| Specific features          | to cover with plaster        |
| Specific features          | high light output            |
| Material                   | Aluminium                    |
| place of installation      | indoor installation          |
| Mounting method            | recess mount                 |
| the possibility of bending | no                           |



# **TECHNICAL DRAWING**





# **RELATED PROFILES**







OMODO-50 Profile Ref: 18053



# **RELATED PRODUCTS**

## MARKETING MATERIALS



Foam 70427 Ref: 70427