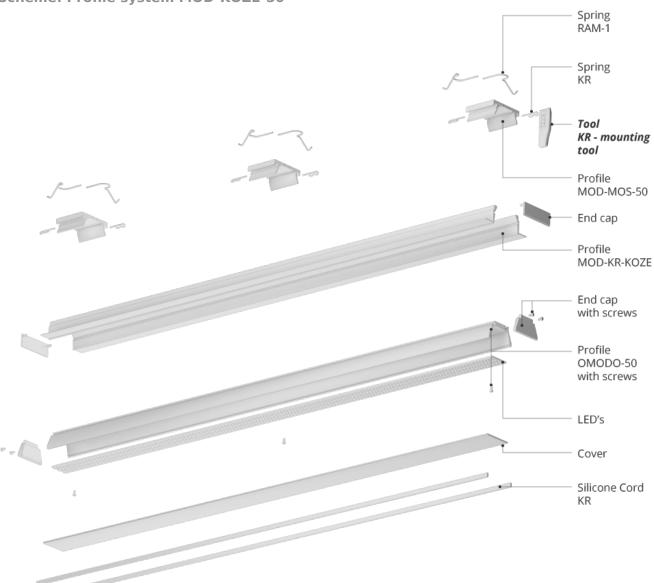

# **Scheme: Profile system MOD-KOZE-50**

### Additional information

- MOD-KOZE-50 fixtures are designed for 3 LED strips (10 mm wide), 4 strips (8 mm wide) or a LED current module up to 24 mm wide
- the lighting fixture is designed so that the "core" of the lighting fixture (profile with LED tapes, power supply, wires and end caps) can be prepared in advance, in factory conditions
- the only thing to be done at the installation site is to insert the prepared "core" (OMODO-50) into the preinstalled mounting channel (RAM-KOZE-50)
- the width of the gap in the drywall for RAM-KOZE-50: from 66 mm to 71 mm  $\,$
- two locking bolts must be used for every 1m of lighting fixture. For lighting fixtures shorter than 1m, at least 2 bolts
- the gaps between the edges of the mounting channel and the "core" of the fixture can be finished with a dedicated silicone cord

The following covers are compatible with MOD-KOZE-50:

- JUN-50 prismatic material: PMMA, length: 1.5 m, UV resistant, glare rating UGR ≤ 19 possible
- POL-50 frosted material: PC, lengths: 1 m, 2 m, 3 m, UV resistant