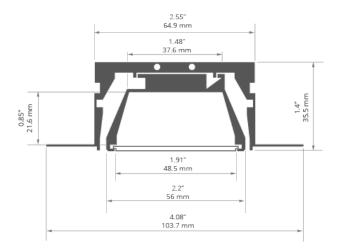

# **TECHNICAL DRAWING**

### Additional information

- MOD-KOZE-50 fixtures are designed for 3 LED strips (10 mm wide), 4 strips (8 mm wide) or a LED current module up to 24 mm wide
- the lighting fixture is designed so that the "core" of the lighting fixture (profile with LED tapes, power supply, wires and end caps) can be prepared in advance, in factory conditions
- the only thing to be done at the installation site is to insert the prepared "core" (OMODO-50) into the preinstalled mounting channel (RAM-KOZE-50)
- the width of the gap in the drywall for RAM-KOZE-50: from 66 mm to 71 mm  $\,$
- two locking bolts must be used for every 1m of lighting fixture. For lighting fixtures shorter than 1m, at least 2 bolts
- the gaps between the edges of the mounting channel and the "core" of the fixture can be finished with a dedicated silicone cord