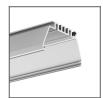

#### PRODUCT DESCRIPTION

The information contained in the description applies to the MOD-KOZE-50 system (a set of RAM-KOZE-50, OMODO-50 profiles).

- Wall-to-wall mounting possible
- Openwork structure of the Mounting track
- Adjustable elements of the mounting track
- Mounting to drywall boards
- Slightly visible aluminum components
- Easy maintenance
- Glare rating UGR <19 possible

#### Mounting

- in drywall, using a dedicated mounting track and mounting adhesive,
- can be easily connected into runs,
- the cover is cut to the length of the profile.

### Additional information

- MOD-KOZE-50 fixtures are designed for 3 LED strips (10 mm wide), 4 strips (8 mm wide) or a LED current module up to 24 mm wide
- the lighting fixture is designed so that the "core" of the lighting fixture (profile with LED tapes, power supply, wires and end caps) can be prepared in advance, in factory conditions
- the only thing to be done at the installation site is to insert the prepared "core" (OMODO-50) into the preinstalled mounting channel (RAM-KOZE-50)
- the width of the gap in the drywall for RAM-KOZE-50: from 66 mm to 71 mm  $\,$
- two locking bolts must be used for every 1m of lighting fixture. For lighting fixtures shorter than 1m, at least 2 bolts
- the gaps between the edges of the mounting channel and the "core" of the fixture can be finished with a dedicated silicone cord