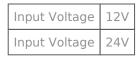

## **Additional information**

- supply voltage: 12V/24V DC
- rated current: 5A
- power: 60W (12V) / 120W (24V)