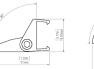

### **PRODUCT DESCRIPTION**

A mounting bracket used for mounting extrusions to the surface which also enables light angle adjustment of the lighting fixture. It has a screw hole in the base, concealed under a removable cover. The extrusion is snapped into a movable holder

Fill empty fields

Product nr.

Fixture type

Company

Job name

Date



### **TECHNICAL SPECIFICATION**

#### **TECHNICAL DRAWING**









## **RELATED PROFILES**



45-16 Profile Ref: B8504



PDS-O Profile Ref: B3777



MICRO-ALU Profile PDS-4-ALU Profile Ref: B1888



PDS-4-PLUS Profile Ref: C1263







TAPO Profile Ref: C1919





MICRO-PLUS Profile Ref: C2966



# RELATED PRODUCTS

#### MARKETING MATERIALS



Display P230-90276M Ref: 90276M