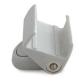

### **PRODUCT DESCRIPTION**

A mounting bracket used for mounting extrusions to the surface which also enables light angle adjustment of the lighting fixture. It has a screw hole in the base, concealed under a removable cover. The extrusion is snapped into a movable holder