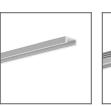

## **RELATED PROFILES**

45-16 Profile Ref: B8504

PDS-O Profile Ref: B3777

MICRO-ALU Profile PDS-4-ALU Profile Ref: B1888

PDS-4-PLUS Profile Ref: C1263

TAPO Profile Ref: C1919

MICRO-PLUS Profile Ref: C2966