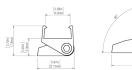

### **PRODUCT DESCRIPTION**

A mounting bracket used for mounting extrusions to the surface which also enables light angle adjustment of the lighting fixture. It has a screw hole in the base, concealed under a removable cover. The extrusion is snapped into a movable holder

Fill empty fields

Product nr.

Fixture type

Company

Job name

Date



### **TECHNICAL SPECIFICATION**

#### **TECHNICAL DRAWING**









## **RELATED PROFILES**



45-16 Profile Ref: B8504



PDS-O Profile Ref: B3777



MICRO-ALU Profile PDS-4-ALU Profile Ref: B1888



PDS-4-PLUS Profile Ref: C1263







TAPO Profile Ref: C1919





MICRO-PLUS Profile Ref: C2966



# RELATED PRODUCTS

#### MARKETING MATERIALS



Display P230-90276M Ref: 90276M