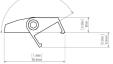

### **PRODUCT DESCRIPTION**

A mounting bracket used for mounting extrusions to the surface which also enables light angle adjustment of the lighting fixture. It has a screw hole in the base, concealed under a removable cover. The extrusion is snapped into a movable holder

Fill empty fields

Product nr.

Fixture type

Company

Job name

Date



### **TECHNICAL SPECIFICATION**

#### **TECHNICAL DRAWING**









## **RELATED PROFILES**



45-16 Profile Ref: B8504



PDS-O Profile Ref: B3777



MICRO-ALU Profile PDS-4-ALU Profile Ref: B1888



PDS-4-PLUS Profile Ref: C1263







TAPO Profile Ref: C1919





MICRO-PLUS Profile Ref: C2966



# RELATED PRODUCTS

#### MARKETING MATERIALS



Display P230-90276M Ref: 90276M