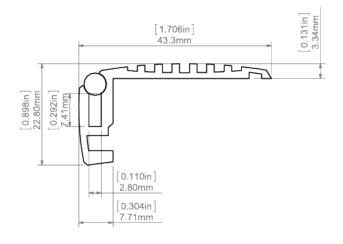

# **TECHNICAL DRAWING**

#### **Additional information**

- the extrusion is sold with Anti-slip rubber strip
- LED strip concealed under a silicone cord
- space for LED strip: 7.4 mm