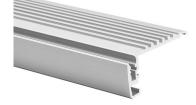

### For installation on the steps

Non-slip elements

FINISH :

Silver anodized

Black anodized

\*Custom colors available upon request

|              | Fill empty fields |
|--------------|-------------------|
| Product nr.  |                   |
| Fixture type |                   |
| Company      |                   |
| Job name     |                   |
| Date         |                   |

### Application

- warning lighting and anti-slip protection on the steps

### Mounting

- to a step, using properly selected screws

#### **Additional information**

- the extrusion is sold with Anti-slip rubber strip
- LED strip concealed under a silicone cord
- space for LED strip: 7.4 mm