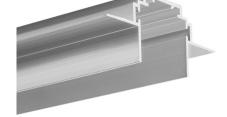

#### PRODUCT DESCRIPTION

- Mounting track
- Mounting to 12 mm / 0.47" drywall boards
- Easy servicing of the lighting fixture
- Stable moutning to a suspended ceiling
- Non visible aluminum elements

#### FINISH:

Non anodized (raw)



\*Custom colors available upon request



Fill empty fields

Product nr.

Fixture type

Company

Job name

Date

#### **TECHNICAL SPECIFICATION**

### **Application**

- makes installation and service of lighting fixtures easy.

#### Mounting

- in drywall, with screws,
- can be easily connected into runs.

# Additional information

- while finishing a surface with the TEKNIK-ZM profile inserted, its interior must be protected against contamination,
- lighting fixtures compatible with the TEKNIK-ZM profile are connected using TEKNIK latches,
- TEKNIK latches needs to be purchased separately.

# **AVAILABLE LENGTHS**

| Ref. nr.  | surface finish     | available lengths |
|-----------|--------------------|-------------------|
| C0399NA_1 | Non anodized (raw) | 1000 mm           |
| C0399NA_2 | Non anodized (raw) | 2000 mm