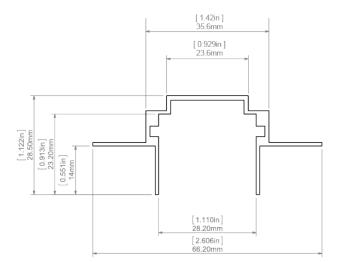

L SPECIFICATION**

### **Application**

- makes installation and service of lighting fixtures easy.

#### Mounting

- in drywall, with screws,
- can be easily connected into runs.

# Additional information

- while finishing a surface with the TEKNIK-ZM profile inserted, its interior must be protected against contamination,
- lighting fixtures compatible with the TEKNIK-ZM profile are connected using TEKNIK latches,
- TEKNIK latches needs to be purchased separately.

# **AVAILABLE LENGTHS**

| Ref. nr.  | surface finish     | available lengths |
|-----------|--------------------|-------------------|
| C0399NA_1 | Non anodized (raw) | 1000 mm           |
| C0399NA_2 | Non anodized (raw) | 2000 mm           |
| C0399NA_3 | Non anodized (raw) | 3000 mm           |



# **TECHNICAL DRAWING**





# **RELATED PROFILES**







GIZA Profile Ref: B5556



LIPOD Profile Ref: B5554



LOKOM Profile Ref: B5553



# **RELATED PRODUCTS**

# **END CAPS**

#### **REGULAR END CAPS**



TEKNIK-ZM grey End cap Ref: 24264

# **ACCESSORIES**

#### FASTENERS & MOUNTING ACCESSORIES



TEKNIK Latch Ref: 24003

#### COMPONENTS FOR CONNECTING PROFILES



ZM-NA-90 Connector Ref: 42723



ZM-NA-135 Connector Ref: 42725



ZM-NA-PION-135 Connector Ref: 42727



ZM-NA-PION-90 Connector Ref: 42726



ZM-NA-45 Connector Ref: 42339



ZM-NA-PION-120 Connector Ref: 42321



ZM-NA-PION-60 Connector Ref: 42317



ZM-NA-PION-45 Connector Ref: 42315





ZM-NA-180 Connector Ref: 42724

# SEALING COMPONENTS



6 x 1.2 Gland Ref: 00802

# ADDITIONAL ITEMS



TECH-28 protective insert Ref: 17168

#### MARKETING