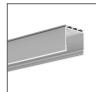

#### PRODUCT DESCRIPTION

- Mounting track
- Mounting to 12 mm / 0.47" drywall boards
- Easy servicing of the lighting fixture
- Stable moutning to a suspended ceiling
- Non visible aluminum elements

### **Application**

- makes installation and service of lighting fixtures easy.

#### Mounting

- in drywall, with screws,
- can be easily connected into runs.

# Additional information

- while finishing a surface with the TEKNIK-ZM profile inserted, its interior must be protected against contamination,
- lighting fixtures compatible with the TEKNIK-ZM profile are connected using TEKNIK latches,
- TEKNIK latches needs to be purchased separately.