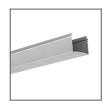

#### PRODUCT DESCRIPTION

- Mounting track
- Mounting to 12 mm / 0.47" drywall boards
- Easy servicing of the lighting fixture
- Stable moutning to a suspended ceiling
- Non visible aluminum elements

### **Application**

- makes installation and service of lighting fixtures easy.

#### Mounting

- in drywall, with screws,
- can be easily connected into runs.