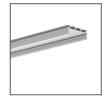

#### PRODUCT DESCRIPTION

- Mounting track
- Mounting to 12 mm / 0.47" drywall boards
- Easy servicing of the lighting fixture
- Stable moutning to a suspended ceiling
- Non visible aluminum elements

### **Application**

- makes installation and service of lighting fixtures easy.

#### Mounting

- in drywall, with screws,
- can be easily connected into runs.

# Additional information

- while finishing a surface with the TEKNIK-ZM profile inserted, its interior must be protected against contamination,
- lighting fixtures compatible with the TEKNIK-ZM profile are connected using TEKNIK latches,
- TEKNIK latches needs to be purchased separately.