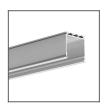

#### PRODUCT DESCRIPTION

- Mounting track
- Mounting to 12 mm / 0.47" drywall boards
- Easy servicing of the lighting fixture
- Stable moutning to a suspended ceiling
- Non visible aluminum elements

### **Application**

- makes installation and service of lighting fixtures easy.

#### Mounting

- in drywall, with screws,
- can be easily connected into runs.

# Additional information

- while finishing a surface with the TEKNIK-ZM profile inserted, its interior must be protected against contamination,
- lighting fixtures compatible with the TEKNIK-ZM profile are connected using TEKNIK latches,
- TEKNIK latches needs to be purchased separately.