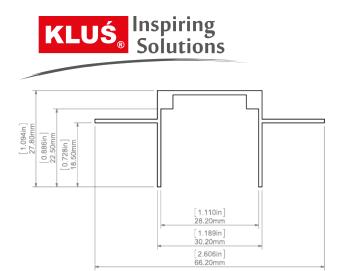

hting fixture
- Stable moutning to a suspended ceiling
- Non visible aluminum elements

#### FINISH:

Non anodized (raw)



\*Custom colors available upon request



Fill empty fields

Product nr.

Fixture type

Company

Job name

Date

### **TECHNICAL SPECIFICATION**

## **Application**

- for creating easily serviceable built-in lighting fixtures
- for 16 mm (5/8") thick drywall

### Mounting

- with screws appropriately selected for the mounting surface

## **AVAILABLE LENGTHS**

| Ref. nr.    | surface finish     | available lengths |
|-------------|--------------------|-------------------|
| B6638V1NA_1 | Non anodized (raw) | 1000 mm           |
| B6638V1NA_2 | Non anodized (raw) | 2000 mm           |
| B6638V1NA_3 | Non anodized (raw) | 3000 mm           |

## **TECHNICAL DRAWING**





# **RELATED PROFILES**







GIZA Profile Ref: B5556



LIPOD Profile Ref: B5554



LOKOM Profile Ref: B5553