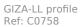

## PRODUCT DESCRIPTION

- Mounting track
- Mounting to 16 mm / 0.63" drywall boards
- Easy servicing of the lighting fixture
- Stable moutning to a suspended ceiling
- Non visible aluminum elements

## **Application**

- for creating easily serviceable built-in lighting fixtures
- for 16 mm (5/8") thick drywall

### Mounting

- with screws appropriately selected for the mounting surface