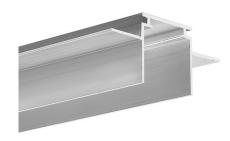

## PRODUCT DESCRIPTION

- Mounting track
- Mounting to 16 mm / 0.63" drywall boards
- Easy servicing of the lighting fixture
- Stable moutning to a suspended ceiling
- Non visible aluminum elements

## **Application**

- for creating easily serviceable built-in lighting fixtures
- for 16 mm (5/8") thick drywall

### Mounting

- with screws appropriately selected for the mounting surface