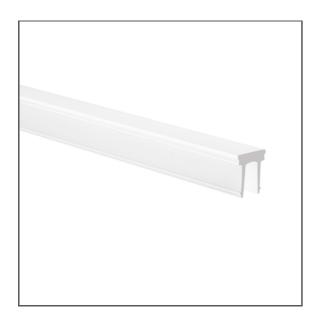

# Cover HR-17 Ref. B17151F

- For the construction of sealed lighting fixtures
- Possibility of sealing in dedicated profiles
- Increased pressure resistance
- Made of PC with increased resistance to weather conditions

## **APPLICATION**

- LED protection and light diffusion in lighting fixtures