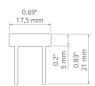

## **TECHNICAL DRAWING**

## **TECHNICAL SPECIFICATIONS**

| Finish                                   | frosted |
|------------------------------------------|---------|
| Material                                 | PC      |
| Shape                                    | flat    |
| Maximum length on request                | 6000 mm |
| Light transmission                       | 38 %    |
| Width                                    | 17 mm   |
| Possibility of obtaining a line of light | yes     |
| High mechanical resistance               | yes     |
|                                          |         |